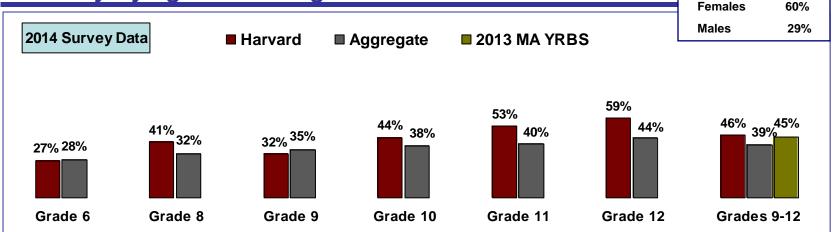

#### **Violence Related Behaviors**

Been bullied in school (been repeatedly threatened, humiliated or experienced hostile behaviors) (past 12 months)