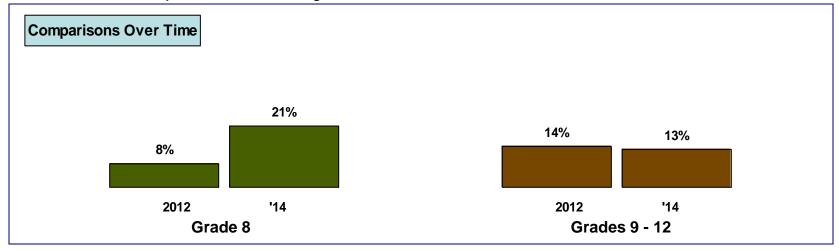

#### **Violence Related Behaviors**

**Grades 9-12 Combined** 

<u>2014</u>

Injured self on purpose (cuts, burns, bruises) (past 12 months)

\* MA YRBS includes the phrase "without wanting to die"

### Recent marijuana use (past month)

**Grade 8** 

'14

2012

**Grades 9 - 12** 

'14

2012

2012