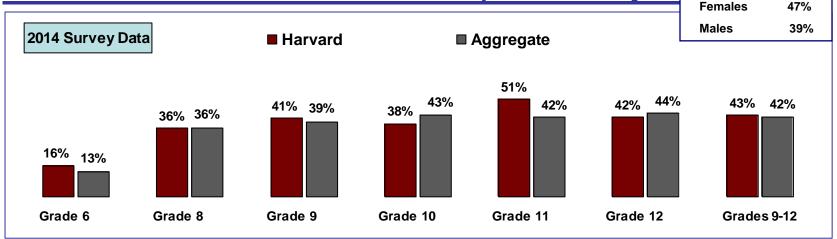

### Recent sexual intercourse (past 3 months)

### **Sexual Behavior**

**Grades 9-12 Combined** 

<u>2014</u>