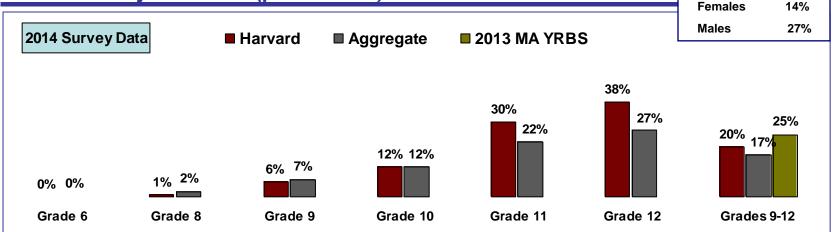

### Harvard 2014 YRBS Illegal Drug Use

**Grades 9-12 Combined** 

2014

Ever used any prescription medication not prescribed specifically for you

### **Illegal Drug Use**