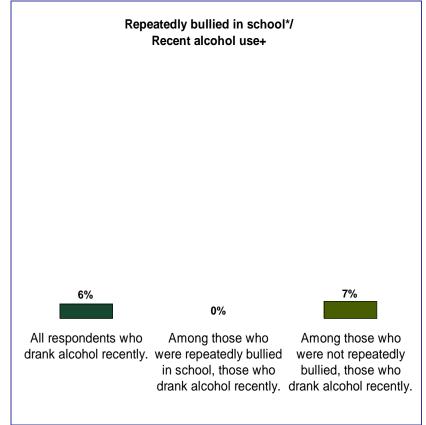

#### HARVARD PUBLIC SCHOOLS

**SELECTED COMPARISONS** 

BEHAVIORAL/EXPERIENTIAL

**CROSS-TABULATIONS** 

<sup>\*</sup> past 12 months \* past 12 months

<sup>\*</sup> Somewhat or very high levels

<sup>+</sup> past 12 months

### Harvard 2014 YRBS Grades 9 thru 12 (Combined)

<sup>\*</sup> somewhat or very high levels

<sup>+</sup> past 12 months

<sup>\*</sup> somewhat or very high levels

<sup>\*</sup> somewhat or very high levels

<sup>\*</sup> Somewhat or very high levels

<sup>+</sup> past 12 months