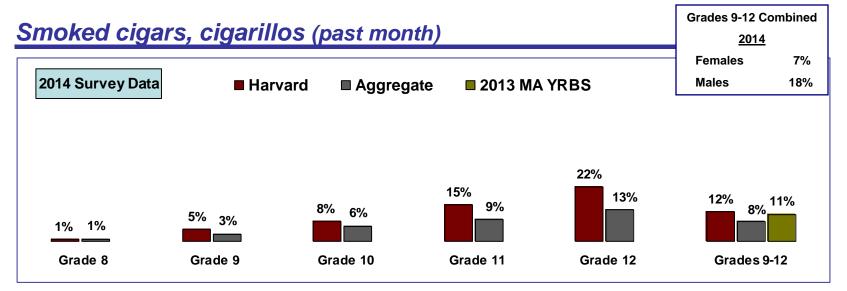

Carried weapon on school property (past month)





#### **Violence Related Behaviors**

Been bullied in school (been repeatedly threatened, humiliated or experienced hostile behaviors) (past 12 months)





#### **Violence Related Behaviors**

**Grades 9-12 Combined** 

<u>2014</u>

Injured self on purpose (cuts, burns, bruises) (past 12 months)



\* MA YRBS includes the phrase "without wanting to die"



#### **Stress**

**Grades 9-12 Combined** 

<u>2014</u>

Experienced somewhat or very high stress as a result of academic workload (past 12 months)



### **Suicide**

**Grades 9-12 Combined** 

<u>2014</u>

### Seriously considered suicide (past 12 months)







**Grades 9-12 Combined** 

<u>2014</u>



### Ever tried cigarette smoking









# Harvard 2014 YRBS <u>Tobacco Use</u>





### **Alcohol Use**

### Ever had a drink of alcohol, other than for religious reasons









**Grades 9-12 Combined** 

<u>2014</u>

### Recent alcohol use (past month)









Grade 11

Grade 12

Grades 9-12

Grade 9

Grade 10

### **Alcohol Use**

Attended parties in homes where alcohol use by teens is allowed (past 12 months)

Grades 9-12 Combined

2014

Females 20%







**Grades 9-12 Combined** 

Grades 9-12



Grade 10

Grade 11

Grade 12

11% 11%

Grade 9

2% 3%

**Grade 8** 

0% 0%

Grade 6





**Grades 9-12 Combined** 

<u>2014</u>

### Recent marijuana use (past month)







**Grade 8** 

'14

2012

**Grades 9 - 12** 

'14

2012

2012

**Grade 6** 

'14

### Harvard 2014 YRBS Illegal Drug Use





**Grades 9-12 Combined** 

2014

Ever used any prescription medication n