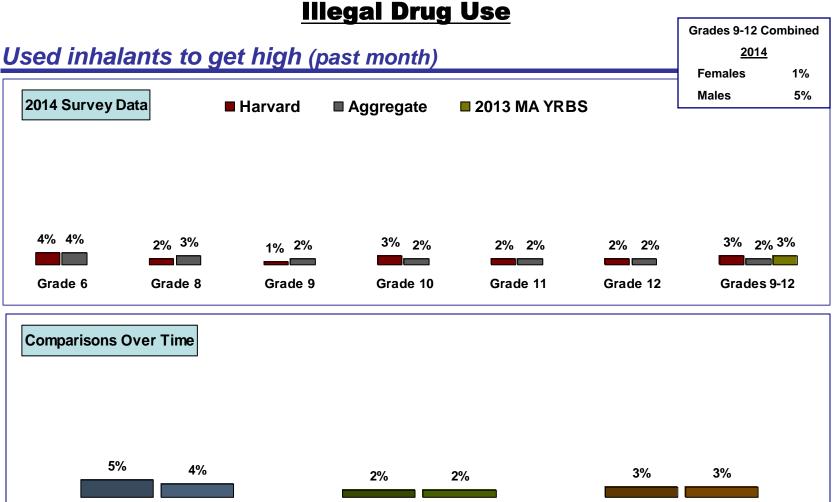

** 

<u>2014</u>

### Seriously considered suicide (past 12 months)







**Grades 9-12 Combined** 

<u>2014</u>



### Ever tried cigarette smoking









# Harvard 2014 YRBS <u>Tobacco Use</u>





### **Alcohol Use**

### Ever had a drink of alcohol, other than for religious reasons









**Grades 9-12 Combined** 

<u>2014</u>

### Recent alcohol use (past month)









Grade 11

Grade 12

Grades 9-12

Grade 9

Grade 10

### **Alcohol Use**

Attended parties in homes where alcohol use by teens is allowed (past 12 months)

Grades 9-12 Combined

2014

Females 20%







**Grades 9-12 Combined** 

Grades 9-12



Grade 10

Grade 11

Grade 12

11% 11%

Grade 9

2% 3%

**Grade 8** 

0% 0%

Grade 6





**Grades 9-12 Combined** 

<u>2014</u>

### Recent marijuana use (past month)







**Grade 8** 

'14

2012

**Grades 9 - 12** 

'14

2012

2012

**Grade 6** 

'14

### Harvard 2014 YRBS Illegal Drug Use





**Grades 9-12 Combined** 

2014

Ever used any prescription medication not prescribed specifically for you



### **Illegal Drug Use**





### **Gambling**

**Grades 9-12 Combined** 

Gambled by betting on lottery, Keno, sporting events, casino games, cards, or racing (past 12 months)





### **HIV/AIDS Education**

**Grades 9-12 Combined** 

<u>2014</u>

### Ever talked about AIDS/HIV infection with parents/family















**Grades 9-12 Combined** 

<u>2014</u>

### Recent sexual intercourse (past 3 months)





### **Sexual Behavior**

**Grades 9-12 Combined** 

<u>2014</u>

### Ever had oral sex, either given or received





### **Dietary Behavior**

**