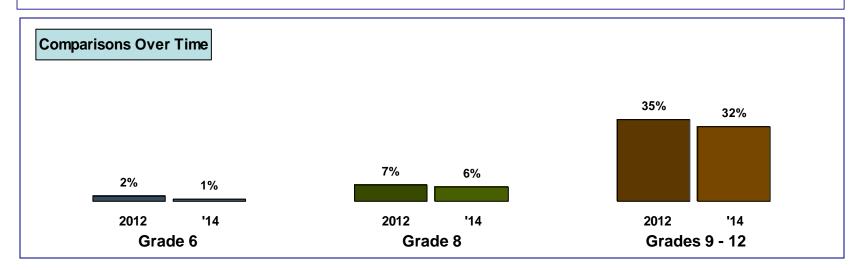

### Recent marijuana use (past month)

**Grade 8** 

'14

2012

**Grades 9 - 12** 

'14

2012

2012

**Grade 6** 

'14