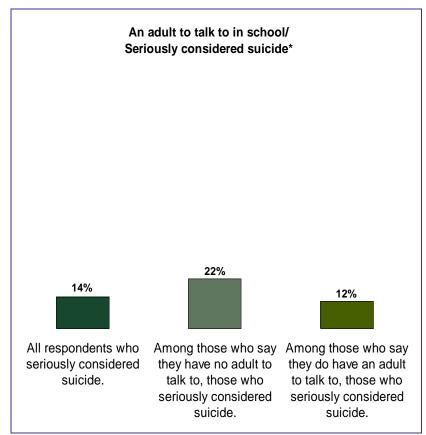

### Harvard 2014 YRBS Grade 6

<sup>\*</sup> past 12 months

<sup>\*</sup> past 12 months \* past 12 months

<sup>\*</sup> somewhat or very high levels

<sup>+</sup> past 12 months

<sup>\*</sup> somewhat or very high levels

### Harvard 2014 YRBS Grades 9 thru 12 (Combined)

<sup>\*</sup> somewhat or very high levels

<sup>+</sup> past 12 months

<sup>\*</sup> somewhat or very high levels

<sup>\*</sup> somewhat or very high levels