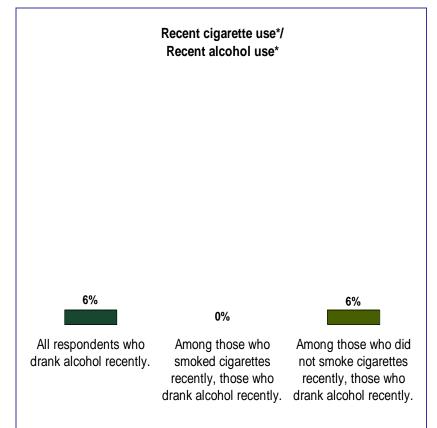

#### HARVARD PUBLIC SCHOOLS

**SELECTED COMPARISONS** 

BEHAVIORAL/EXPERIENTIAL

**CROSS-TABULATIONS** 

<sup>\*</sup> past 12 months \* past 12 months

<sup>\*</sup> Somewhat or very high levels

<sup>+</sup> past 12 months

### Harvard 2014 YRBS Grades 9 thru 12 (Combined)

<sup>\*</sup> somewhat or very high levels

<sup>+</sup> past 12 months

<sup>\*</sup> somewhat or very high levels

<sup>\*</sup> somewhat or very high levels

<sup>\*</sup> past month

<sup>+</sup> past 12 months

<sup>\*</sup> past month

<sup>+</sup> past 12 months

<sup>\*</sup> past month

<sup>+</sup> past 12 months

<sup>\*</sup> past month

<sup>+</sup> past 12 months