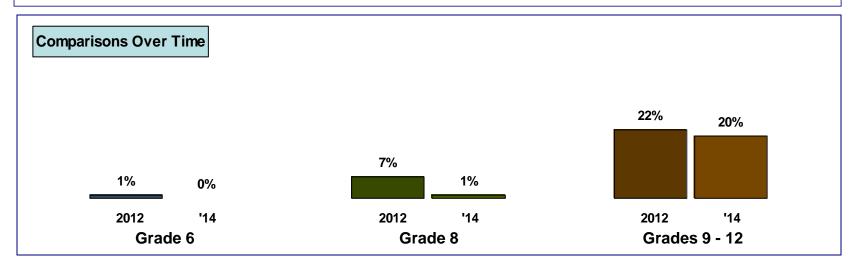

### Recent marijuana use (past month)

**Grade 8** 

'14

2012

**Grades 9 - 12** 

'14

2012

2012

**Grade 6** 

'14