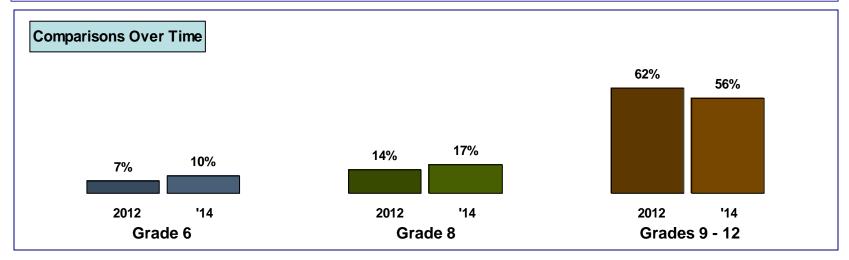

llied in school (been repeatedly threatened, humiliated or experienced hostile behaviors) (past 12 months)





#### **Violence Related Behaviors**

**Grades 9-12 Combined** 

<u>2014</u>

Injured self on purpose (cuts, burns, bruises) (past 12 months)



\* MA YRBS includes the phrase "without wanting to die"



#### **Stress**

**Grades 9-12 Combined** 

<u>2014</u>

Experienced somewhat or very high stress as a result of academic workload (past 12 months)



### **Suicide**

**Grades 9-12 Combined** 

<u>2014</u>

### Seriously considered suicide (past 12 months)







**Grades 9-12 Combined** 

<u>2014</u>



### Ever tried cigarette smoking









# Harvard 2014 YRBS <u>Tobacco Use</u>





### **Alcohol Use**

### Ever had a drink of alcohol, other than for religious reasons









**Grades 9-12 Combined** 

<u>2014</u>

### Recent alcohol use (past month)









Grade 11

Grade 12

Grades 9-12

Grade 9

Grade 10

### **Alcohol Use**

Attended parties in homes where alcohol use by teens is allowed (past 12 months)

Grades 9-12 Combined

2014

Females 20%







**Grades 9-12 Combined** 

Grades 9-12



Grade 10

Grade 11

Grade 12

11% 11%

Grade 9

2% 3%

**Grade 8** 

0% 0%

Grade 6





**Grades 9-12 Combined** 

<u>2014</u>

### Recent marijuana use (past month)







**Grade 8** 

'14

2012

**Grades 9 - 12** 

'14

2012

2012

**Grade 6** 

'14

### Harvard 2014 YRBS Illegal Drug Use





**Grades 9-12 Combined** 

2014

Ever used any prescription medication not prescribed specifically for you



### **Illegal Drug Use**





### **Gambling**

**Grades 9