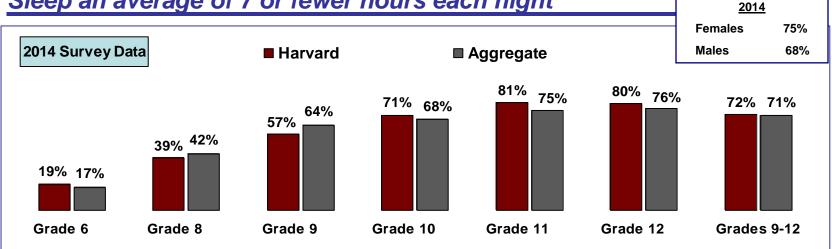

Behavior**

**Grades 9-12 Combined** 

<u>2014</u>

### Ever had oral sex, either given or received





### **Dietary Behavior**

**Grades 9-12 Combined** 

<u>2014</u>

### Currently trying to lose weight





### **Dietary Behavior**

**Grades 9-12 Combined** 

<u>2014</u>

### Went without eating for 24 hours or more (past month)





**Dietary Behavior** 



### **Harvard 2014 YRBS Dietary Behavior**

### Ate breakfast on fewer than 5 days during previous week

**Grades 9-12 Combined** <u>2014</u> **Females** 35% 34% Males





### **Physical Activity**

**Grades 9-12 Combined** 

<u>2014</u>

### Vigorous physical activity, 3 or more days previous week





#### **Harvard 2014 YRBS Physical Activity**

**Grades 9-12 Combined** 

#### Sleep an average of 7 or fewer hours each night





#### **APPENDIX B**

**THE 2014 EMERSON YRBS** 

#### HARVARD PUBLIC SCHOOLS

MISCELLANEOUS SELECTED COMPARISONS

## Harvard 2014 YRBS Grade 6 Stress

Somewhat or very high levels of stress (past 12 months) as a result of:



## Harvard 2014 YRBS Grade 6 Bullying\*



<sup>\*</sup> Repeatedly threatened, humiliated, or experienced hostile behaviors from others (past 12 months)

### Harvard 2014 YRBS Grade 8 Stress

Somewhat or very high levels of stress (past 12 months) as a result of:



# Harvard 2014 YRBS Grade 8 Bullying\*



<sup>\*</sup> Repeatedly threatened, humiliated, or experienced hostile behaviors from others (past 12 months)

### Harvard 2014 YRBS Grades 9 thru 12 (Combined) Stress

Somewhat or very high levels of stress (past 12 months) as a result of:



## Harvard 2014