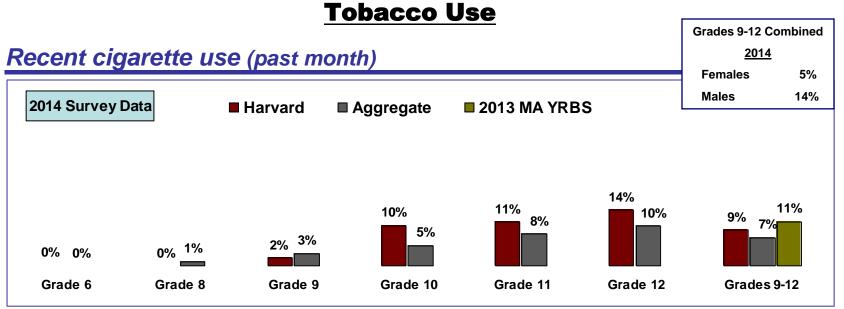

**Grades 9-12 Combined** 

<u>2014</u>

### Carried weapon on school property (past month)





#### **Violence Related Behaviors**

Been bullied in school (been repeatedly threatened, humiliated or experienced hostile behaviors) (past 12 months)





#### **Violence Related Behaviors**

**Grades 9-12 Combined** 

<u>2014</u>

Injured self on purpose (cuts, burns, bruises) (past 12 months)



\* MA YRBS includes the phrase "without wanting to die"



#### **Stress**

**Grades 9-12 Combined** 

<u>2014</u>

Experienced somewhat or very high stress as a result of academic workload (past 12 months)



### **Suicide**

**Grades 9-12 Combined** 

<u>2014</u>

### Seriously considered suicide (past 12 months)







**Grades 9-12 Combined** 

<u>2014</u>



### Ever tried cigarette smoking









# Harvard 2014 YRBS <u>Tobacco Use</u>





### **Alcohol Use**

### Ever had a drink of alcohol, other than for religious reasons









**Grades 9-12 Combined** 

<u>2014</u>

### Recent alcohol use (past month)









Grade 11

Grade 12

Grades 9-12

Grade 9

Grade 10

### **Alcohol Use**

Attended parties in homes where alcohol use by teens is allowed (past 12 months)

Grades 9-12 Combined

2014

Females 20%







**Grades 9-12 Combined** 

Grades 9-12



Grade 10

Grade 11

Grade 12

11% 11%

Grade 9

2% 3%

**Grade 8** 

0% 0%

Grade 6





**Grades 9-12 Combined** 

<u>2014</u>

### Recent marijuana use (past month)







**Grade 8** 

'14

2012

**Grades 9 - 12** 

'14

2012

2012

**Grade 6** 

'14

### Harvard 2014 YRBS Illegal Drug Use





**Grades 9-12 Combined** 

2