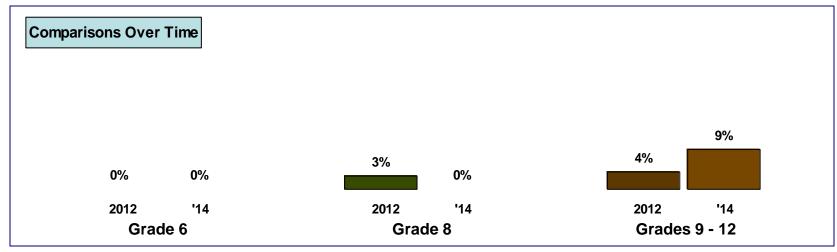

Grades 9-12 Combined** 

<u>2014</u>

### Carried weapon on school property (past month)





#### **Violence Related Behaviors**

Been bullied in school (been repeatedly threatened, humiliated or experienced hostile behaviors) (past 12 months)





#### **Violence Related Behaviors**

**Grades 9-12 Combined** 

<u>2014</u>

Injured self on purpose (cuts, burns, bruises) (past 12 months)



\* MA YRBS includes the phrase "without wanting to die"



#### **Stress**

**Grades 9-12 Combined** 

<u>2014</u>

Experienced somewhat or very high stress as a result of academic workload (past 12 months)



### **Suicide**

**Grades 9-12 Combined** 

<u>2014</u>

### Seriously considered suicide (past 12 months)







**Grades 9-12 Combined** 

<u>2014</u>



### Ever tried cigarette smoking









# Harvard 2014 YRBS <u>Tobacco Use</u>





### **Alcohol Use**

### Ever had a drink of alcohol, other than for religious reasons









**Grades 9-12 Combined** 

<u>2014</u>

### Recent alcohol use (past month)









Grade 11

Grade 12

Grades 9-12

Grade 9

Grade 10

### **Alcohol Use**

Attended parties in homes where alcohol use by teens is allowed (past 12 months)

Grades 9-12 Combined

2014

Females 20%







**Grades 9-12 Combined** 

Grades 9-12



Grade 10

Grade 11

Grade 12

11% 11%

Grade 9

2% 3%

**Grade 8** 

0% 0%

Grade 6





**Grades 9-12 Combined** 

<u>2014</u>

### Recent marijuana use (past month)







**Grade 8** 

'14

2012

**Grades 9 - 12** 

'14

2012

2012

**Grade 6** 

'14

### Harvard 2014 YRBS Illegal Drug Use





**Grades 9-12 Combined** 

201