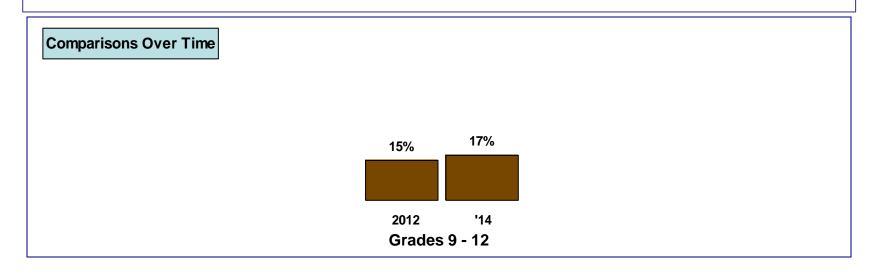

### Recent alcohol use (past month)

Grade 11

Grade 12

Grades 9-12

Grade 9

Grade 10