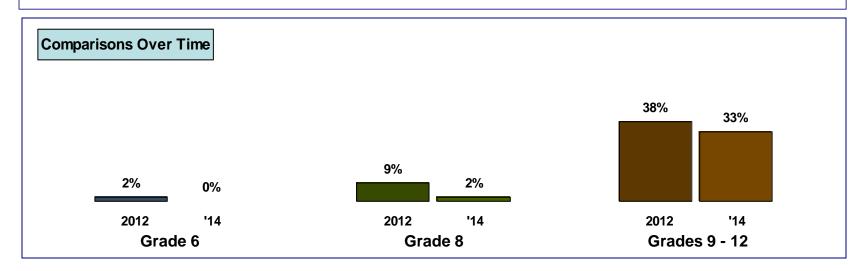

### Recent marijuana use (past month)

**Grade 8** 

'14

2012

**Grades 9 - 12** 

'14

2012

2012

**Grade 6** 

'14