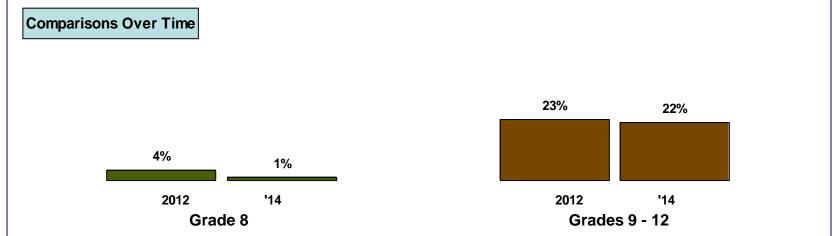

### Recent marijuana use (past month)

**Grade 8** 

'14

2012

**Grades 9 - 12** 

'14

2012

2012