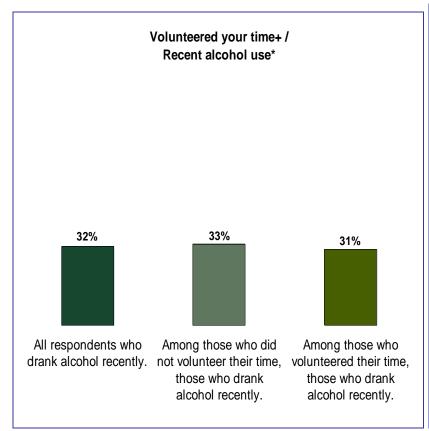

#### HARVARD PUBLIC SCHOOLS

**SELECTED COMPARISONS** 

BEHAVIORAL/EXPERIENTIAL

**CROSS-TABULATIONS** 

<sup>\*</sup> past 12 months \* past 12 months

<sup>\*</sup> Somewhat or very high levels

<sup>+</sup> past 12 months

### Harvard 2014 YRBS Grades 9 thru 12 (Combined)

<sup>\*</sup> somewhat or very high levels

<sup>+</sup> past 12 months

<sup>\*</sup> somewhat or very high levels

<sup>\*</sup> somewhat or very high levels

<sup>\*</sup> past month

<sup>+</sup> past 12 months

<sup>\*</sup> past month

<sup>+</sup> past 12 months

<sup>\*</sup> past month

<sup>+</sup> past 12 months

<sup>\*</sup> past month

<sup>+</sup> past 12 months