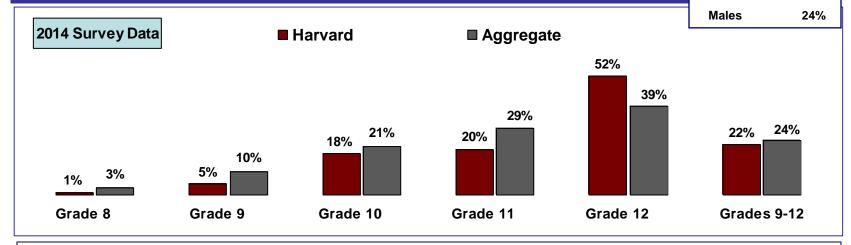

### Ever had a drink of alcohol, other than for religious reasons

**Grades 9-12 Combined** 

<u>2014</u>