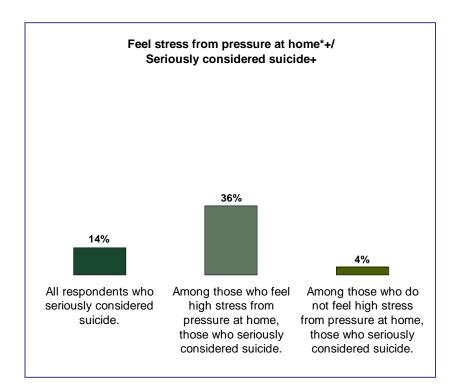

#### HARVARD PUBLIC SCHOOLS

**SELECTED COMPARISONS** 

BEHAVIORAL/EXPERIENTIAL

**CROSS-TABULATIONS** 

<sup>\*</sup> past 12 months \* past 12 months

<sup>\*</sup> Somewhat or very high levels

<sup>+</sup> past 12 months

### Harvard 2014 YRBS Grades 9 thru 12 (Combined)

<sup>\*</sup> somewhat or very high levels

<sup>+</sup> past 12 months

<sup>\*</sup> somewhat or very high levels

<sup>\*</sup> somewhat or very high levels

<sup>+</sup> past 12 months

<sup>\*</sup> somewhat or very high levels

<sup>+</sup> past 12 months

<sup>\*</sup> somewhat or very high levels

<sup>+</sup> past 12 months

<sup>\*</sup> somewhat or very high levels

<sup>\*</sup> past month

<sup>+</sup> past 12 months

<sup>\*</sup> past month

<sup>+</sup> past 12 months

<sup>\*</sup> past month

<sup>+</sup> past 12 months

<sup>\*</sup> past month

<sup>+</sup> past 12 months