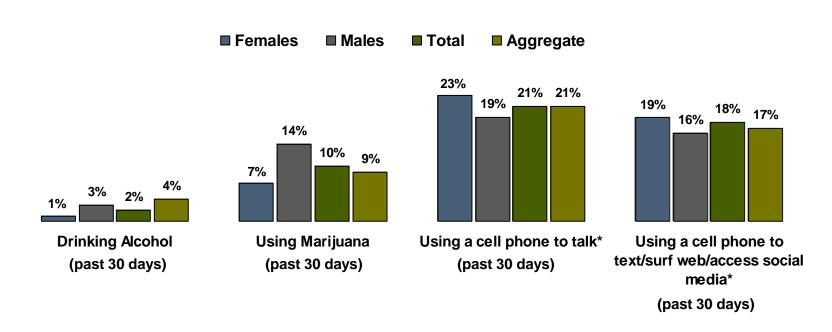

# Harvard 2014 YRBS Grades 9 thru 12 (Combined) <a href="Illegal Drug Use">Illegal Drug Use</a>

**Lifetime Use (at least once)** 

<sup>\*</sup> Such as LSD (acid), PCP, mushrooms, Ketamine (Special K), Rohypnol (Roofies), or GHB