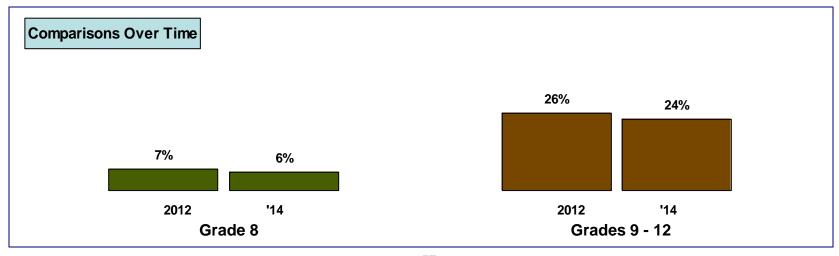

### Recent marijuana use (past month)

**Grade 8** 

'14

2012

**Grades 9 - 12** 

'14

2012

2012