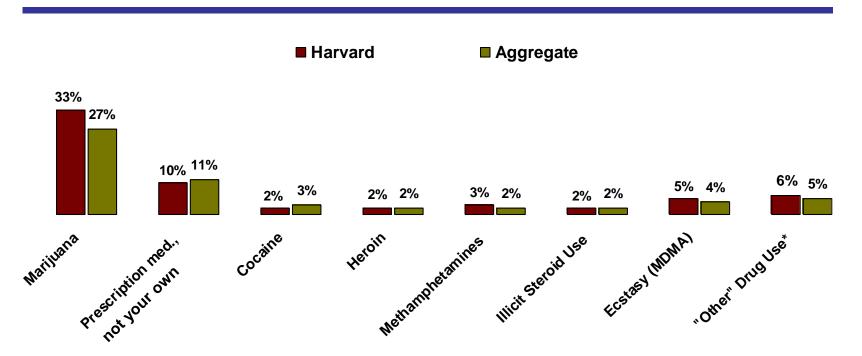

# Harvard 2014 YRBS Grades 9 thru 12 (Combined) <a href="Illegal Drug Use">Illegal Drug Use</a>

**Lifetime Use (at least once)** 

<sup>\*</sup> Such as LSD (acid), PCP, mushrooms, Ketamine (Special K), Rohypnol (Roofies), or GHB