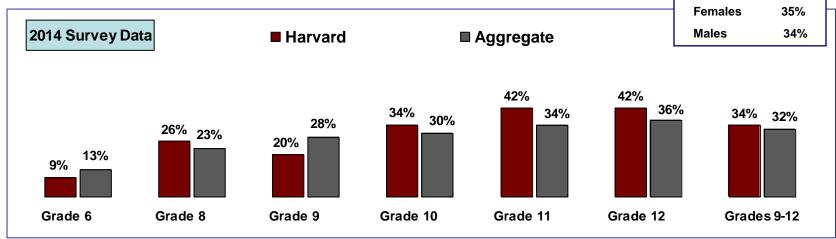

### Ate breakfast on fewer than 5 days during previous week

**Grades 9-12 Combined** <u>2014</u> **Females** 35% 34% Males