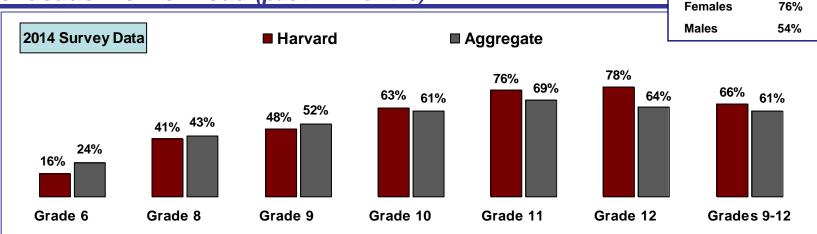

#### **Stress**

**Grades 9-12 Combined** 

<u>2014</u>

Experienced somewhat or very high stress as a result of academic workload (past 12 months)