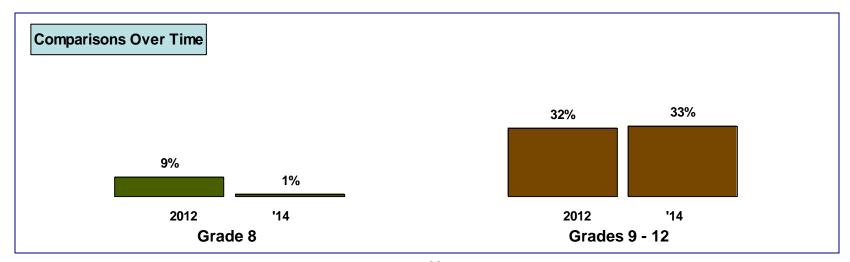

#### **Violence Related Behaviors**

**Grades 9-12 Combined** 

<u>2014</u>

Injured self on purpose (cuts, burns, bruises) (past 12 months)

\* MA YRBS includes the phrase "without wanting to die"