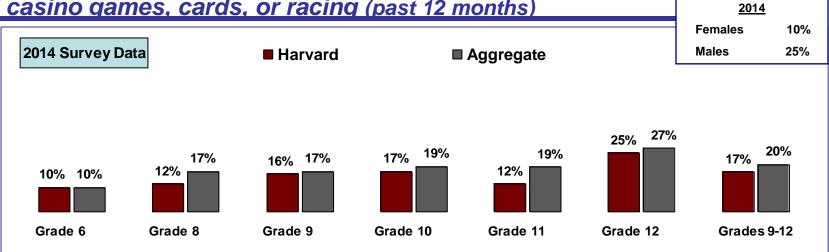

### **Gambling**

**Grades 9-12 Combined** 

Gambled by betting on lottery, Keno, sporting events, casino games, cards, or racing (past 12 months)