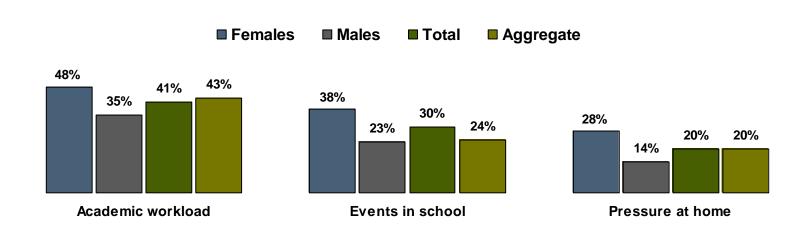

## Harvard 2014 YRBS Grade 6 Stress

Somewhat or very high levels of stress (past 12 months) as a result of:

## Harvard 2014 YRBS Grade 6 Bullying\*

<sup>\*</sup> Repeatedly threatened, humiliated, or experienced hostile behaviors from others (past 12 months)