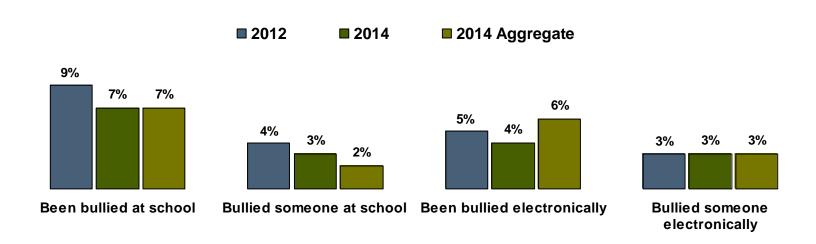

#### **Violence Related Behaviors**

Been bullied in school (been repeatedly threatened, humiliated or experienced hostile behaviors) (past 12 months)