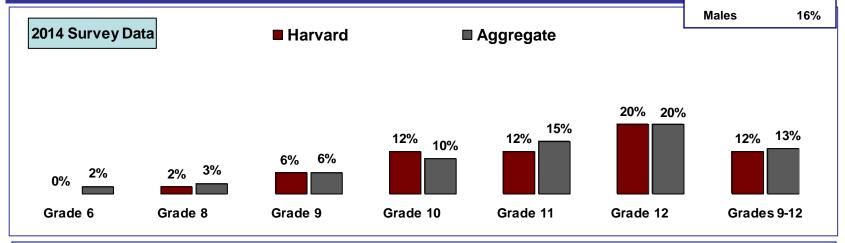

### **APPENDIX**

#### TO THE

#### **REPORT ON**

THE 2014 YOUTH RISK BEHAVIOR SURVEY

**FOR STUDENTS IN GRADES 6, 8, 9, 10, 11, AND 12** 

**FOR THE** 

### HARVARD PUBLIC SCHOOLS

### **APPENDIX A**

#### THE 2014 EMERSON YRBS

### HARVARD PUBLIC SCHOOLS

#### **SELECTED COMPARISONS**

WITH RESULTS FROM

THE 2014 EIGHT DISTRICT AGGREGATE

**AND** 

THE 2013 MASSACHUSETTS YRBS (HIGH SCHOOL ONLY)

### **Safety**

**Grades 9-12 Combined** 

<u>2014</u>

### Rarely, never wear seatbelt (as a passenger)





### Harvard 2014 YRBS Safety

Rode with impaired driver (minor) (Used alcohol/other drugs) (past month)

Grades 9-12 Combined

2014

Females 9%





### Harvard 2014 YRBS Safety

Experienced cyber-bullying (been repeatedly threatened, **Grades 9-12 Combined** <u>2014</u> humiliated or experienced hostile behaviors) (past 12 months) **Females** 4% 5% Males 2014 Survey Data **■** Harvard ■ Aggregate 8% 8% 6% 6% 6% 5% 5% 5% 5% 5% 4% 4% 3% Grade 8 Grade 11 Grade 6 Grade 9 Grade 10 Grade 12 Grades 9-12

### **Violence Related Behaviors**

**Grades 9-12 Combined** 

<u>2014</u>

### Carried weapon on school property (past month)





#### **Violence Related Behaviors**

Been bullied in school (been repeatedly threatened, humiliated or experienced hostile behaviors) (past 12 months)





#### **Violence Related Behaviors**

**Grades 9-12 Combined** 

<u>2014</u>

Injured self on purpose (cuts, burns, bruises) (past 12 months)



\* MA YRB