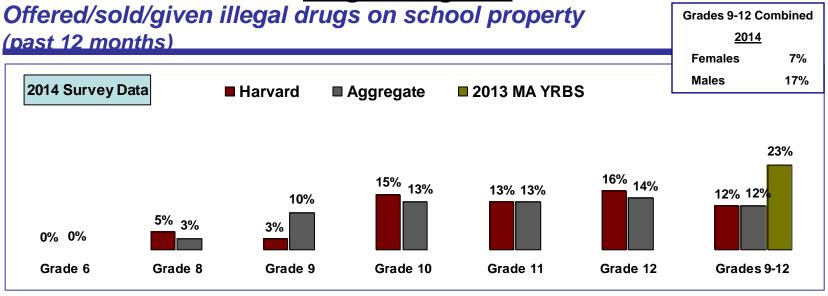

than for religious reasons









**Grades 9-12 Combined** 

<u>2014</u>

### Recent alcohol use (past month)









Grade 11

Grade 12

Grades 9-12

Grade 9

Grade 10

### **Alcohol Use**

Attended parties in homes where alcohol use by teens is allowed (past 12 months)

Grades 9-12 Combined

2014

Females 20%







**Grades 9-12 Combined** 

Grades 9-12



Grade 10

Grade 11

Grade 12

11% 11%

Grade 9

2% 3%

**Grade 8** 

0% 0%

Grade 6





**Grades 9-12 Combined** 

<u>2014</u>

### Recent marijuana use (past month)







**Grade 8** 

'14

2012

**Grades 9 - 12** 

'14

2012

2012

**Grade 6** 

'14

### Harvard 2014 YRBS Illegal Drug Use





**Grades 9-12 Combined** 

2014

Ever used any prescription medication not prescribed specifically for you



### **Illegal Drug Use**





### **Gambling**

**Grades 9-12 Combined** 

Gambled by betting on lottery, Keno, sporting events, casino games, cards, or racing (past 12 months)





### **HIV/AIDS Education**

**Grades 9-12 Combined** 

<u>2014</u>

### Ever talked about AIDS/HIV infection with parents/family















**Grades 9-12 Combined** 

<u>2014</u>

### Recent sexual intercourse (past 3 months)





### **Sexual Behavior**

**Grades 9-12 Combined** 

<u>2014</u>

### Ever had oral sex, either given or received





### **Dietary Behavior**

**Grades 9-12 Combined** 

<u>2014</u>

### Currently trying to lose weight





### **Dietary Behavior**

**Grades 9-12 Combined** 

<u>2014</u>

### Went without eating for 24 hours or more (past month)





**Dietary Behavior** 



### **Harvard 2014 YRBS Dietar