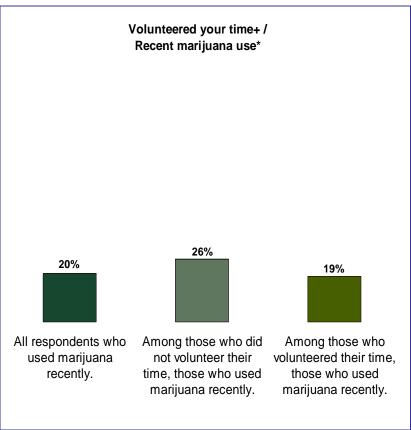

#### HARVARD PUBLIC SCHOOLS

**SELECTED COMPARISONS** 

BEHAVIORAL/EXPERIENTIAL

**CROSS-TABULATIONS** 

<sup>\*</sup> past 12 months \* past 12 months

<sup>\*</sup> Somewhat or very high levels

<sup>+</sup> past 12 months

### Harvard 2014 YRBS Grades 9 thru 12 (Combined)

<sup>\*</sup> somewhat or very high levels

<sup>+</sup> past 12 months

<sup>\*</sup> somewhat or very high levels

<sup>\*</sup> somewhat or very high levels