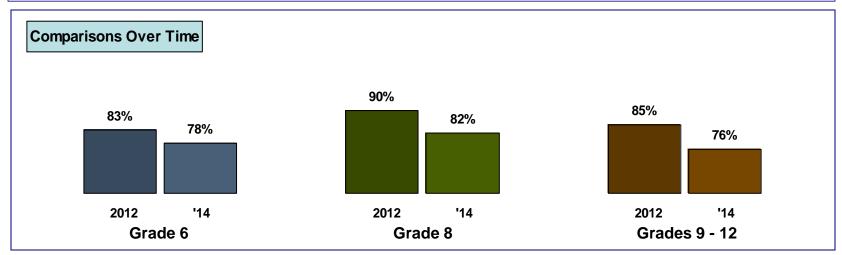

nts/family















**Grades 9-12 Combined** 

<u>2014</u>

### Recent sexual intercourse (past 3 months)





### **Sexual Behavior**

**Grades 9-12 Combined** 

<u>2014</u>

### Ever had oral sex, either given or received





### **Dietary Behavior**

**Grades 9-12 Combined** 

<u>2014</u>

### Currently trying to lose weight





### **Dietary Behavior**

**Grades 9-12 Combined** 

<u>2014</u>

### Went without eating for 24 hours or more (past month)





**Dietary Behavior** 



### **Harvard 2014 YRBS Dietary Behavior**

### Ate breakfast on fewer than 5 days during previous week

**Grades 9-12 Combined** <u>2014</u> **Females** 35% 34% Males





### **Physical Activity**

**Grades 9-12 Combined** 

<u>2014</u>

### Vigorous physical activity, 3 or more days previous week





#### **Harvard 2014 YRBS Physical Activity**

**Grades 9-12 Combined** 

#### Sleep an average of 7 or fewer hours each night





#### **APPENDIX B**

**THE 2014 EMERSON YRBS** 

#### HARVARD PUBLIC SCHOOLS

MISCELLANEOUS SELECTED COMPARISONS

## Harvard 2014 YRBS Grade 6 Stress

Somewhat or very high levels of stress (past 12 months) as a result of:



## Harvard 2014 YRBS Grade 6 Bullying\*



<sup>\*</sup> Repeatedly threatened, humiliated, or experienced hostile behaviors from others (past 12 months)

### Harvard 2014 YRBS Grade 8 Stress

Somewhat or very high levels of stress (past 12 months) as a result of:



# Harvard 2014 YRBS Grade 8 Bullying\*



<sup>\*</sup> Repeatedly threatened, humiliated, or experienced hostile behaviors from others (past 12 months)

### Harvard 2014 YR