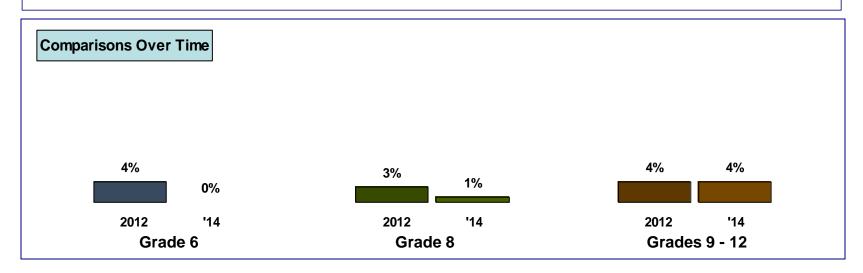

AND** 

THE 2013 MASSACHUSETTS YRBS (HIGH SCHOOL ONLY)

### **Safety**

**Grades 9-12 Combined** 

<u>2014</u>

### Rarely, never wear seatbelt (as a passenger)





### Harvard 2014 YRBS Safety

Rode with impaired driver (minor) (Used alcohol/other drugs) (past month)

Grades 9-12 Combined

2014

Females 9%





### Harvard 2014 YRBS Safety

Experienced cyber-bullying (been repeatedly threatened, **Grades 9-12 Combined** <u>2014</u> humiliated or experienced hostile behaviors) (past 12 months) **Females** 4% 5% Males 2014 Survey Data **■** Harvard ■ Aggregate 8% 8% 6% 6% 6% 5% 5% 5% 5% 5% 4% 4% 3% Grade 8 Grade 11 Grade 6 Grade 9 Grade 10 Grade 12 Grades 9-12

### **Violence Related Behaviors**

**Grades 9-12 Combined** 

<u>2014</u>

### Carried weapon on school property (past month)





#### **Violence Related Behaviors**

Been bullied in school (been repeatedly threatened, humiliated or experienced hostile behaviors) (past 12 months)





#### **Violence Related Behaviors**

**Grades 9-12 Combined** 

<u>2014</u>

Injured self on purpose (cuts, burns, bruises) (past 12 months)



\* MA YRBS includes the phrase "without wanting to die"



#### **Stress**

**Grades 9-12 Combined** 

<u>2014</u>

Experienced somewhat or very high stress as a result of academic workload (past 12 months)



### **Suicide**

**Grades 9-12 Combined** 

<u>2014</u>

### Seriously considered suicide (past 12 months)







**Grades 9-12 Combined** 

<u>2014</u>



### Ever tried cigarette smoking









# Harvard 2014 YRBS <u>Tobacco Use</u>





### **Alcohol Use**

### Ever had a drink of a