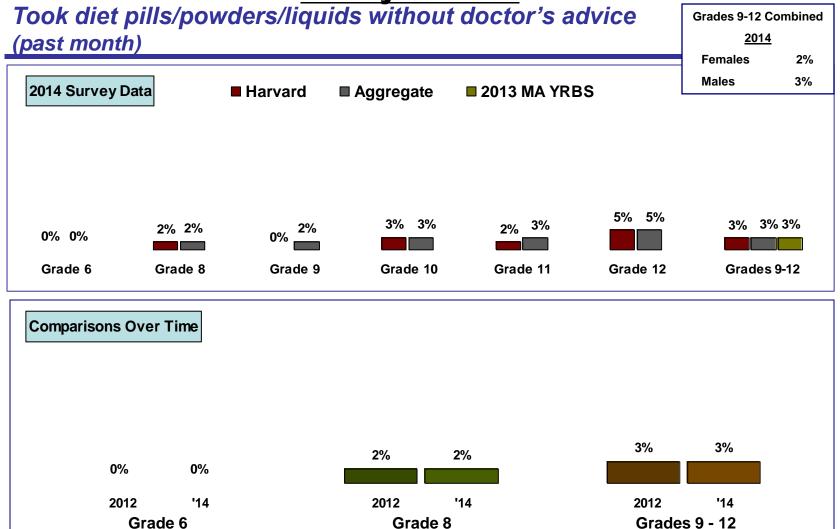

### **Dietary Behavior**

**Grades 9-12 Combined** 

<u>2014</u>

### Currently trying to lose weight