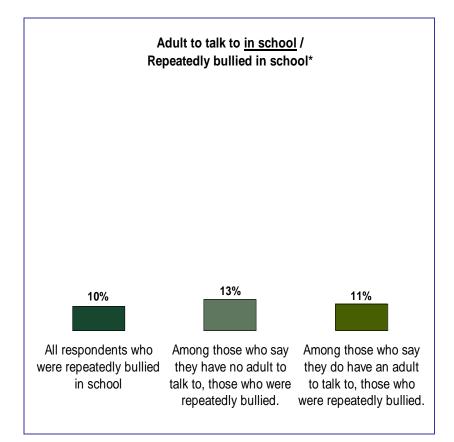

### Harvard 2014 YRBS Grade 6

<sup>\*</sup> past 12 months

<sup>\*</sup> past 12 months \* past 12 months

<sup>\*</sup> somewhat or very high levels

<sup>+</sup> past 12 months

<sup>\*</sup> somewhat or very high levels