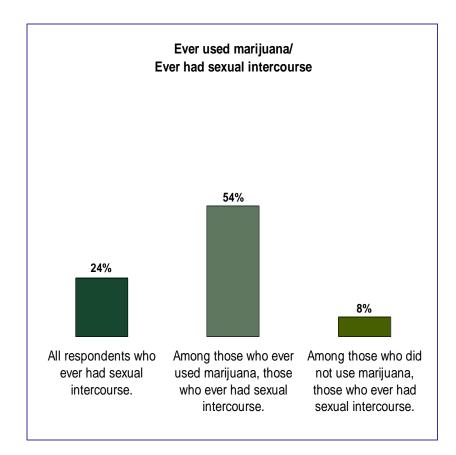

<sup>+</sup> past 12 months

<sup>\*</sup> past 12 months \* past 12 months

<sup>\*</sup> past month

<sup>\*</sup> past 12 months

<sup>\*</sup> past month \* past month + past 3 months

<sup>\*</sup> past 12 months

### Harvard 2014 YRBS Grades 9 thru 12 (Combined)

<sup>\*</sup> somewhat or very high levels

<sup>+</sup> past 12 months

<sup>\*</sup> somewhat or very high levels

<sup>\*</sup> somewhat or very high levels