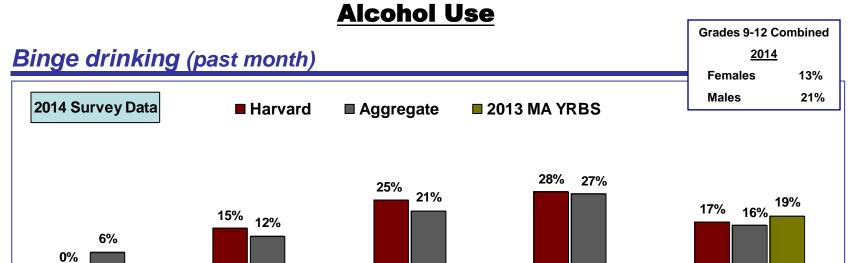

### **Alcohol Use**

### Recent alcohol use (past month)

Grade 11

Grade 12

Grades 9-12

Grade 9

Grade 10