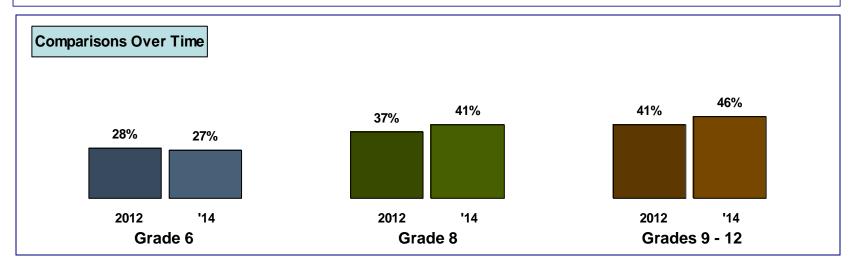

### Recent marijuana use (past month)

**Grade 8** 

'14

2012

**Grades 9 - 12** 

'14

2012

2012

**Grade 6** 

'14