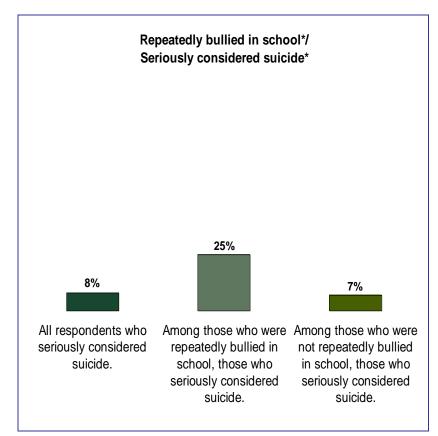

#### HARVARD PUBLIC SCHOOLS

**SELECTED COMPARISONS** 

BEHAVIORAL/EXPERIENTIAL

**CROSS-TABULATIONS** 

<sup>\*</sup> past 12 months \* past 12 months

<sup>\*</sup> Somewhat or very high levels

<sup>+</sup> past 12 months

### Harvard 2014 YRBS Grades 9 thru 12 (Combined)

<sup>\*</sup> somewhat or very high levels

<sup>+</sup> past 12 months

<sup>\*</sup> somewhat or very high levels

<sup>\*</sup> somewhat or very high levels