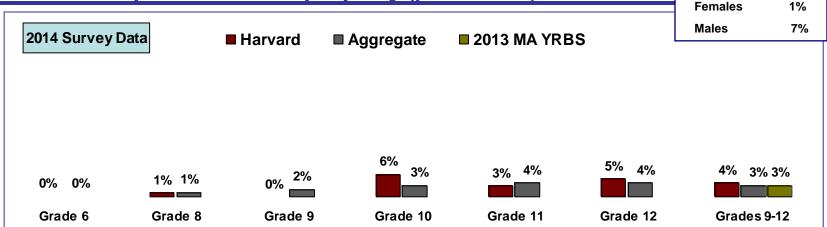

**AND** 

THE 2013 MASSACHUSETTS YRBS (HIGH SCHOOL ONLY)

### **Safety**

**Grades 9-12 Combined** 

<u>2014</u>

### Rarely, never wear seatbelt (as a passenger)





### Harvard 2014 YRBS Safety

Rode with impaired driver (minor) (Used alcohol/other drugs) (past month)

Grades 9-12 Combined

2014

Females 9%





### Harvard 2014 YRBS Safety

Experienced cyber-bullying (been repeatedly threatened, **Grades 9-12 Combined** <u>2014</u> humiliated or experienced hostile behaviors) (past 12 months) **Females** 4% 5% Males 2014 Survey Data **■** Harvard ■ Aggregate 8% 8% 6% 6% 6% 5% 5% 5% 5% 5% 4% 4% 3% Grade 8 Grade 11 Grade 6 Grade 9 Grade 10 Grade 12 Grades 9-12

### **Violence Related Behaviors**

**Grades 9-12 Combined** 

<u>2014</u>

### Carried weapon on school property (past month)





#### **Violence Related Behaviors**

Been bullied in school (been repeatedly threatened, humiliated or experienced hostile behaviors) (past 12 months)





#### **Violence Related Behaviors**

**Grades 9-12 Combined** 

<u>2014</u>

Injured self on purpose (cuts, burns, bruises) (past 12 months)



\* MA YRBS includes the phrase "without wanting to die"



#### **Stress**

**Grades 9-12 Combined** 

<u>2014</u>

Experienced somewhat or very high stress as a result of academic workload (past 12 months)



### **Suicide**

**Grades 9-12 Combined** 

<u>2014</u>

### Seriously considered suicide (past 12 months)







**Grades 9-12 Combined** 

<u>2014</u>



### Ever tried cigarette smoking









# Harvard 2014 YRBS <u>Tobacco Use</u>





### **Alcohol Use**

### Ever had a drink of