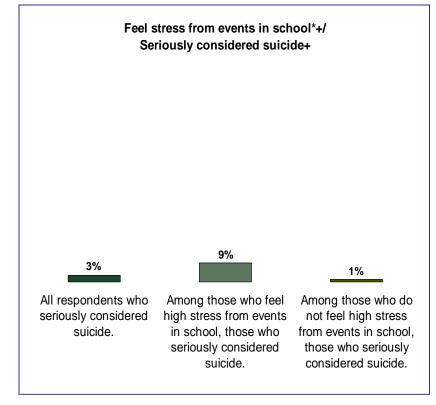

### Harvard 2014 YRBS Grades 9 thru 12 (Combined)

<sup>\*</sup> somewhat or very high levels

<sup>+</sup> past 12 months

<sup>\*</sup> somewhat or very high levels

<sup>\*</sup> somewhat or very high levels

<sup>+</sup> past 12 months

<sup>\*</sup> somewhat or very high levels

<sup>+</sup> past 12 months

<sup>\*</sup> somewhat or very high levels

<sup>+</sup> past 12 months

<sup>\*</sup> somewhat or very high levels