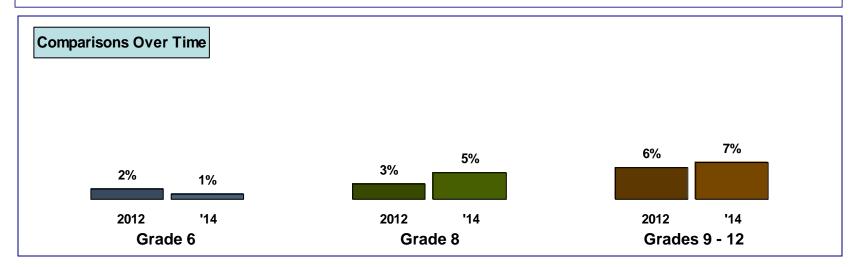

### Harvard 2014 YRBS Illegal Drug Use

**Grades 9-12 Combined** 

2014

Ever used any prescription medication not prescribed specifically for you

### **Illegal Drug Use**