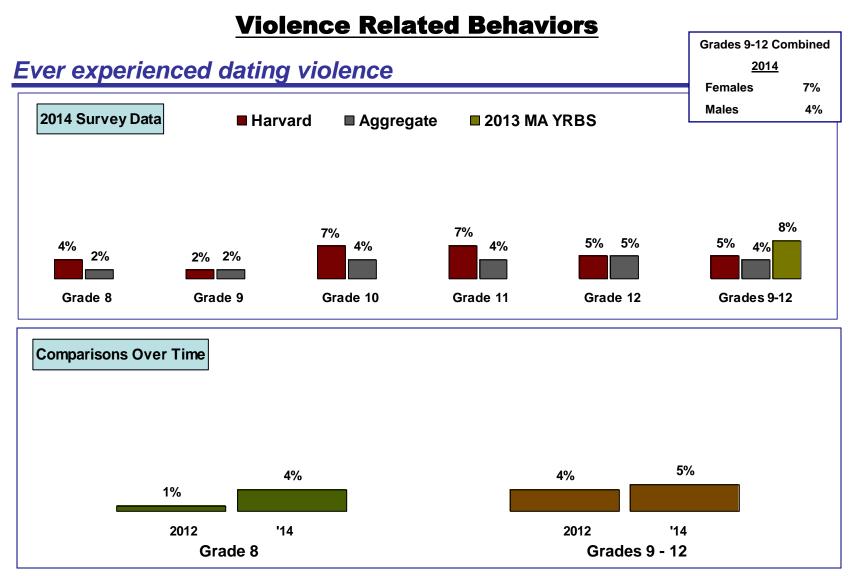

ger)





### Harvard 2014 YRBS Safety

Rode with impaired driver (minor) (Used alcohol/other drugs) (past month)

Grades 9-12 Combined

2014

Females 9%





### Harvard 2014 YRBS Safety

Experienced cyber-bullying (been repeatedly threatened, **Grades 9-12 Combined** <u>2014</u> humiliated or experienced hostile behaviors) (past 12 months) **Females** 4% 5% Males 2014 Survey Data **■** Harvard ■ Aggregate 8% 8% 6% 6% 6% 5% 5% 5% 5% 5% 4% 4% 3% Grade 8 Grade 11 Grade 6 Grade 9 Grade 10 Grade 12 Grades 9-12

### **Violence Related Behaviors**

**Grades 9-12 Combined** 

<u>2014</u>

### Carried weapon on school property (past month)





#### **Violence Related Behaviors**

Been bullied in school (been repeatedly threatened, humiliated or experienced hostile behaviors) (past 12 months)





#### **Violence Related Behaviors**

**Grades 9-12 Combined** 

<u>2014</u>

Injured self on purpose (cuts, burns, bruises) (past 12 months)



\* MA YRBS includes the phrase "without wanting to die"



#### **Stress**

**Grades 9-12 Combined** 

<u>2014</u>

Experienced somewhat or very high stress as a result of academic workload (past 12 months)



### **Suicide**

**Grades 9-12 Combined** 

<u>2014</u>

### Seriously considered suicide (past 12 months)







**Grades 9-12 Combined** 

<u>2014</u>



### Ever tried cigarette smoking









# Harvard 2014 YRBS <u>Tobacco Use</u>





### **Alcohol Use**

### Ever had a drink of alcohol, other than for religious reasons









**Grades 9-12 Combined** 

<u>2014</u>

### Recent alcohol use (past month)









Grade 11

Grade 12

G