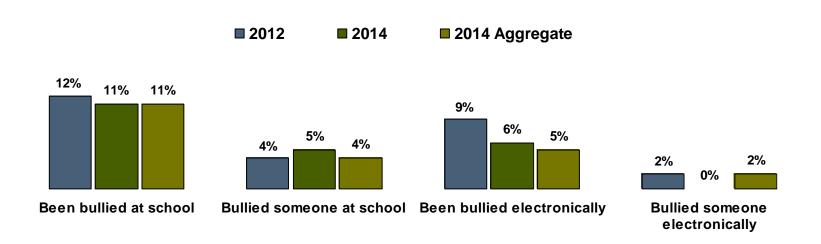

## Harvard 2014 YRBS Grade 6 Bullying\*

<sup>\*</sup> Repeatedly threatened, humiliated, or experienced hostile behaviors from others (past 12 months)