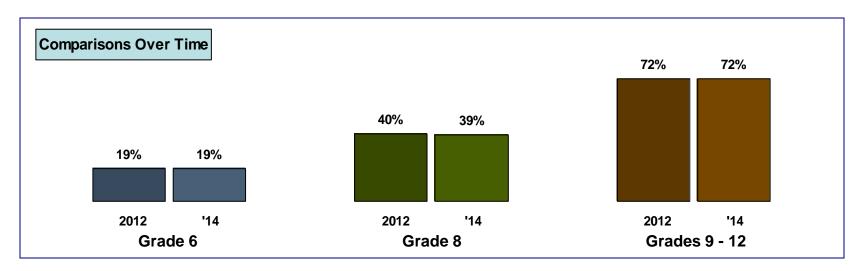

ehavior**

**Grades 9-12 Combined** 

<u>2014</u>

### Ever had oral sex, either given or received





### **Dietary Behavior**

**Grades 9-12 Combined** 

<u>2014</u>

### Currently trying to lose weight





### **Dietary Behavior**

**Grades 9-12 Combined** 

<u>2014</u>

### Went without eating for 24 hours or more (past month)





**Dietary Behavior** 



### **Harvard 2014 YRBS Dietary Behavior**

### Ate breakfast on fewer than 5 days during previous week

**Grades 9-12 Combined** <u>2014</u> **Females** 35% 34% Males





### **Physical Activity**

**Grades 9-12 Combined** 

<u>2014</u>

### Vigorous physical activity, 3 or more days previous week





#### **Harvard 2014 YRBS Physical Activity**

**Grades 9-12 Combined** 

#### Sleep an average of 7 or fewer hours each night





#### **APPENDIX B**

**THE 2014 EMERSON YRBS** 

#### HARVARD PUBLIC SCHOOLS

MISCELLANEOUS SELECTED COMPARISONS

## Harvard 2014 YRBS Grade 6 Stress

Somewhat or very high levels of stress (past 12 months) as a result of:



## Harvard 2014 YRBS Grade 6 Bullying\*



<sup>\*</sup> Repeatedly threatened, humiliated, or experienced hostile behaviors from others (past 12 months)

### Harvard 2014 YRBS Grade 8 Stress

Somewhat or very high levels of stress (past 12 months) as a result of:



# Harvard 2014 YRBS Grade 8 Bullying\*



<sup>\*</sup> Repeatedly threatened, humiliated, or experienced hostile behaviors from others (past 12 months)

### Harvard 2014 YRBS Grades 9 thru 12 (Combined) Stress

Somewhat or very high levels of stress (past 12 months) as a result of:



## Harvard 2014 Y