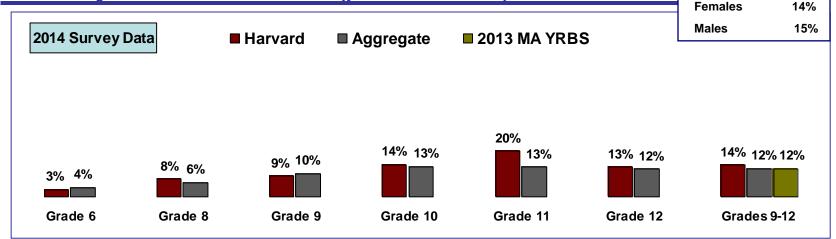

### Harvard 2014 YRBS Safety

Experienced cyber-bullying (been repeatedly threatened, **Grades 9-12 Combined** <u>2014</u> humiliated or experienced hostile behaviors) (past 12 months) **Females** 4% 5% Males 2014 Survey Data **■** Harvard ■ Aggregate 8% 8% 6% 6% 6% 5% 5% 5% 5% 5% 4% 4% 3% Grade 8 Grade 11 Grade 6 Grade 9 Grade 10 Grade 12 Grades 9-12