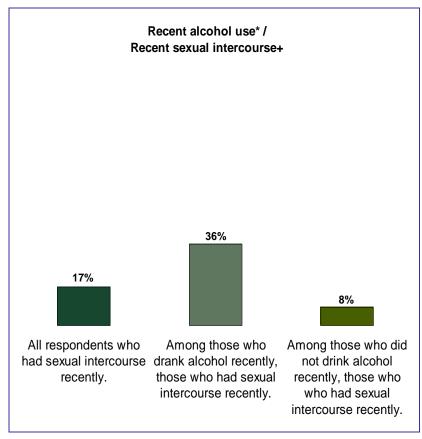

<sup>+</sup> past 12 months

<sup>\*</sup> past 12 months \* past 12 months

<sup>\*</sup> past month

<sup>\*</sup> past 12 months

<sup>\*</sup> past month \* past month + past 3 months

<sup>\*</sup> past 12 months

### Harvard 2014 YRBS Grades 9 thru 12 (Combined)

<sup>\*</sup> somewhat or very high levels

<sup>+</sup> past 12 months

<sup>\*</sup> somewhat or very high levels

<sup>\*</sup> somewhat or very high levels