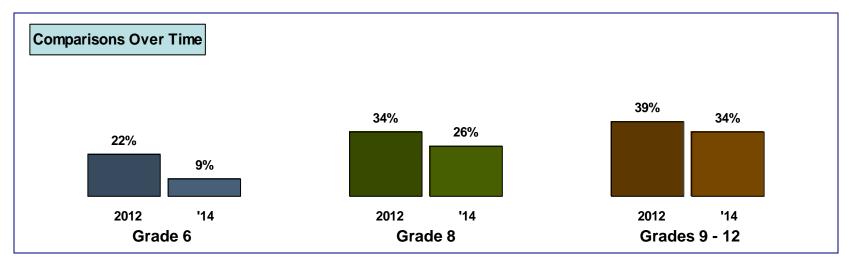

### Ate breakfast on fewer than 5 days during previous week

**Grades 9-12 Combined** <u>2014</u> **Females** 35% 34% Males