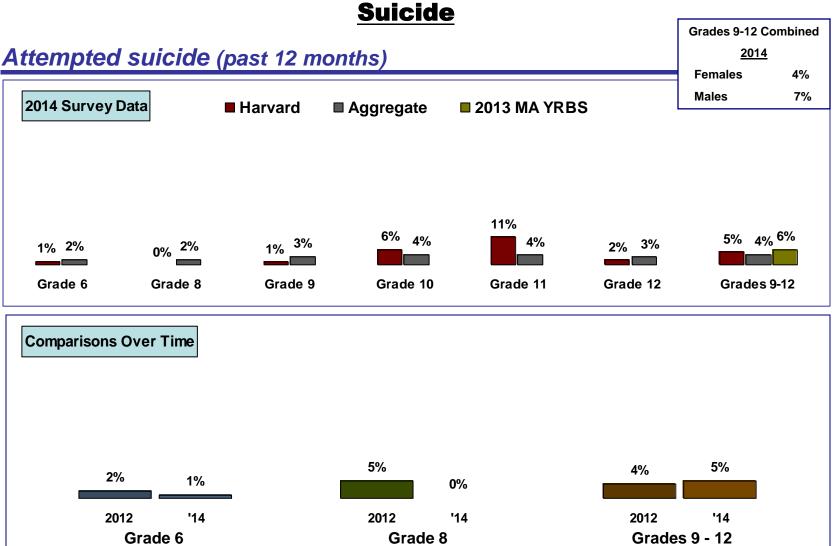

### **Suicide**

**Grades 9-12 Combined** 

<u>2014</u>

### Seriously considered suicide (past 12 months)

**Grades 9-12 Combined** 

<u>2014</u>