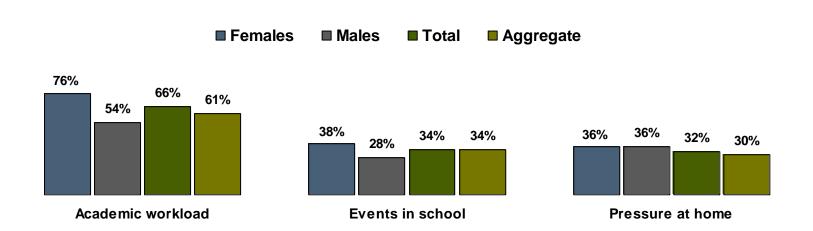

### Harvard 2014 YRBS Grades 9 thru 12 (Combined) Stress

Somewhat or very high levels of stress (past 12 months) as a result of: