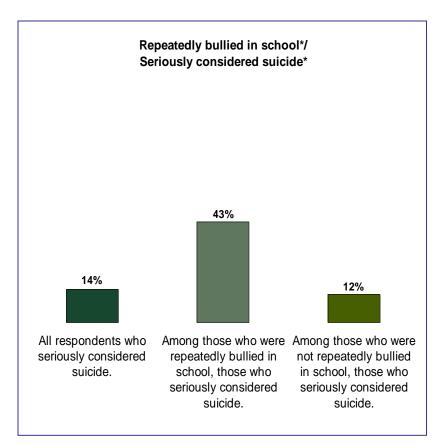

### Harvard 2014 YRBS Grade 6

<sup>\*</sup> past 12 months

<sup>\*</sup> past 12 months \* past 12 months

<sup>\*</sup> somewhat or very high levels

<sup>+</sup> past 12 months

<sup>\*</sup> somewhat or very high levels

### Harvard 2014 YRBS Grades 9 thru 12 (Combined)

<sup>\*</sup> somewhat or very high levels

<sup>+</sup> past 12 months

<sup>\*</sup> somewhat or very high levels

<sup>\*</sup> somewhat or very high levels