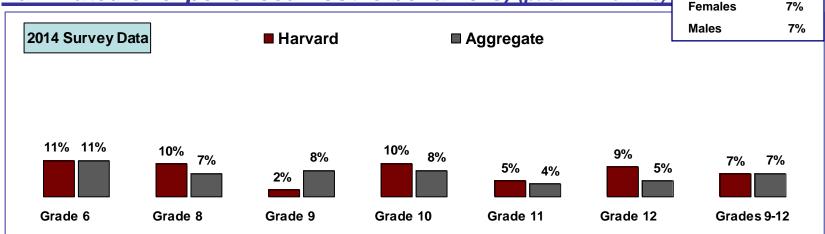

#### **Violence Related Behaviors**

Been bullied in school (been repeatedly threatened, humiliated or experienced hostile behaviors) (past 12 months)