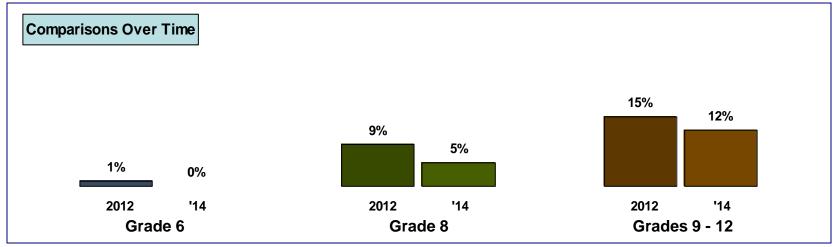

### Recent marijuana use (past month)

**Grade 8** 

'14

2012

**Grades 9 - 12** 

'14

2012

2012

**Grade 6** 

'14