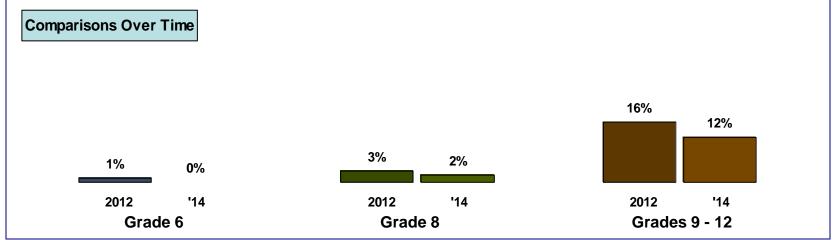

### **APPENDIX**

#### TO THE

#### **REPORT ON**

THE 2014 YOUTH RISK BEHAVIOR SURVEY

**FOR STUDENTS IN GRADES 6, 8, 9, 10, 11, AND 12** 

**FOR THE** 

### HARVARD PUBLIC SCHOOLS

### **APPENDIX A**

#### THE 2014 EMERSON YRBS

### HARVARD PUBLIC SCHOOLS

#### **SELECTED COMPARISONS**

WITH RESULTS FROM

THE 2014 EIGHT DISTRICT AGGREGATE

**AND** 

THE 2013 MASSACHUSETTS YRBS (HIGH SCHOOL ONLY)

### **Safety**

**Grades 9-12 Combined** 

<u>2014</u>

### Rarely, never wear seatbelt (as a passenger)





### Harvard 2014 YRBS Safety

Rode with impaired driver (minor) (Used alcohol/other drugs) (past month)

Grades 9-12 Combined

2014

Females 9%





### Harvard 2014 YRBS Safety

Experienced cyber-bullying (been repeatedly threatened, **Grades 9-12 Combined** <u>2014</u> humiliated or experienced hostile behaviors) (past 12 months) **Females** 4% 5% Males 2014 Survey Data **■** Harvard ■ Aggregate 8% 8% 6% 6% 6% 5% 5% 5% 5% 5% 4% 4% 3% Grade 8 Grade 11 Grade 6 Grade 9 Grade 10 Grade 12 Grades 9-12

### **Violence Related Behaviors**

**Grades 9-12 Combined** 

<u>2014</u>

### Carried weapon on school property (past month)





#### **Violence Related Behaviors**

Been bullied in school (been repeatedly threatened, humiliated or experienced hostile behaviors) (past 12 months)





#### **Violence Related Behaviors**

**Grades 9-12 Combined** 

<u>2014</u>

Injured self on purpose (cuts, burns, bruises) (past 12 months)



\* MA YRBS