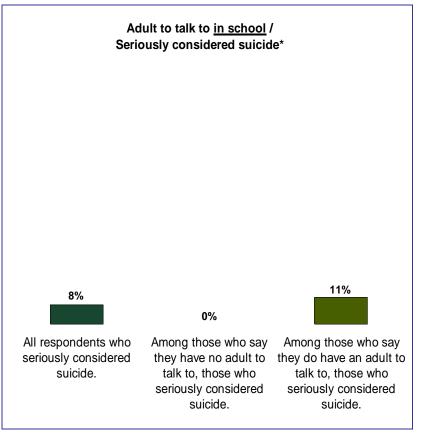

#### HARVARD PUBLIC SCHOOLS

**SELECTED COMPARISONS** 

BEHAVIORAL/EXPERIENTIAL

**CROSS-TABULATIONS** 

<sup>\*</sup> past 12 months \* past 12 months

<sup>\*</sup> Somewhat or very high levels

<sup>+</sup> past 12 months

### Harvard 2014 YRBS Grades 9 thru 12 (Combined)

<sup>\*</sup> somewhat or very high levels

<sup>+</sup> past 12 months

<sup>\*</sup> somewhat or very high levels

<sup>\*</sup> somewhat or very high levels