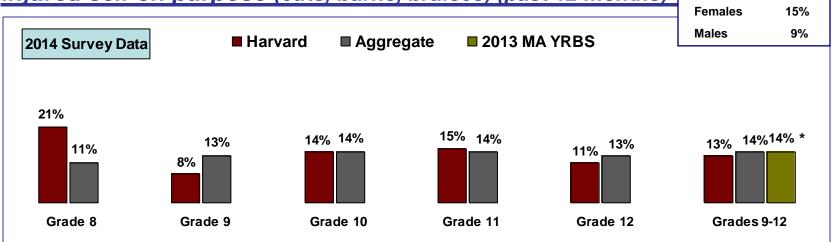

#### **Violence Related Behaviors**

**Grades 9-12 Combined** 

<u>2014</u>

Injured self on purpose (cuts, burns, bruises) (past 12 months)

\* MA YRBS includes the phrase "without wanting to die"