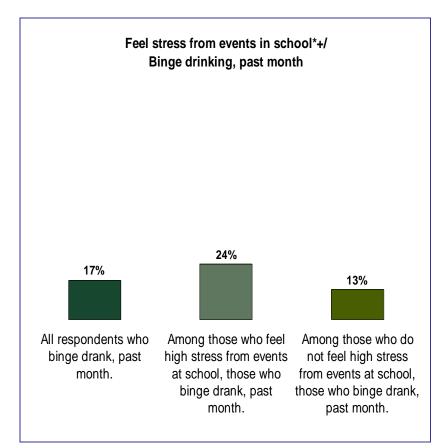

#### HARVARD PUBLIC SCHOOLS

**SELECTED COMPARISONS** 

BEHAVIORAL/EXPERIENTIAL

**CROSS-TABULATIONS** 

<sup>\*</sup> past 12 months \* past 12 months

<sup>\*</sup> Somewhat or very high levels

<sup>+</sup> past 12 months

### Harvard 2014 YRBS Grades 9 thru 12 (Combined)

<sup>\*</sup> somewhat or very high levels

<sup>+</sup> past 12 months

<sup>\*</sup> somewhat or very high levels

<sup>\*</sup> somewhat or very high levels

<sup>\*</sup> past month

<sup>+</sup> past 12 months

<sup>\*</sup> past month

<sup>+</sup> past 12 months

<sup>\*</sup> past month

<sup>+</sup> past 12 months

<sup>\*</sup> past month

<sup>+</sup> past 12 months