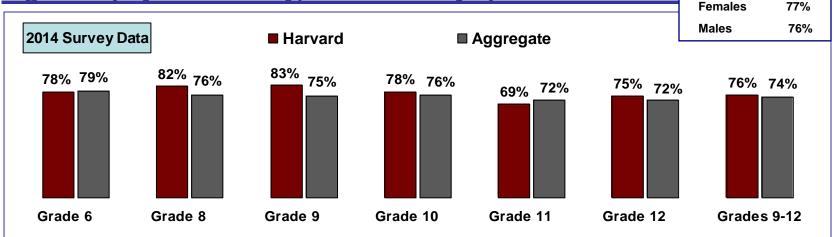

rents/family















**Grades 9-12 Combined** 

<u>2014</u>

### Recent sexual intercourse (past 3 months)





### **Sexual Behavior**

**Grades 9-12 Combined** 

<u>2014</u>

### Ever had oral sex, either given or received





### **Dietary Behavior**

**Grades 9-12 Combined** 

<u>2014</u>

### Currently trying to lose weight





### **Dietary Behavior**

**Grades 9-12 Combined** 

<u>2014</u>

### Went without eating for 24 hours or more (past month)





**Dietary Behavior** 



### **Harvard 2014 YRBS Dietary Behavior**

### Ate breakfast on fewer than 5 days during previous week

**Grades 9-12 Combined** <u>2014</u> **Females** 35% 34% Males





### **Physical Activity**

**Grades 9-12 Combined** 

<u>2014</u>

### Vigorous physical activity, 3 or more days previous week





#### **Harvard 2014 YRBS Physical Activity**

**Grades 9-12 Combined** 

#### Sleep an average of 7 or fewer hours each night





#### **APPENDIX B**

**THE 2014 EMERSON YRBS** 

#### HARVARD PUBLIC SCHOOLS

MISCELLANEOUS SELECTED COMPARISONS

## Harvard 2014 YRBS Grade 6 Stress

Somewhat or very high levels of stress (past 12 months) as a result of:



## Harvard 2014 YRBS Grade 6 Bullying\*



<sup>\*</sup> Repeatedly threatened, humiliated, or experienced hostile behaviors from others (past 12 months)

### Harvard 2014 YRBS Grade 8 Stress

Somewhat or very high levels of stress (past 12 months) as a result of:



# Harvard 2014 YRBS Grade 8 Bullying\*



<sup>\*</sup> Repeatedly threatened, humiliated, or experienced hostile behaviors from others (past 12 months)

### Harvard 2014