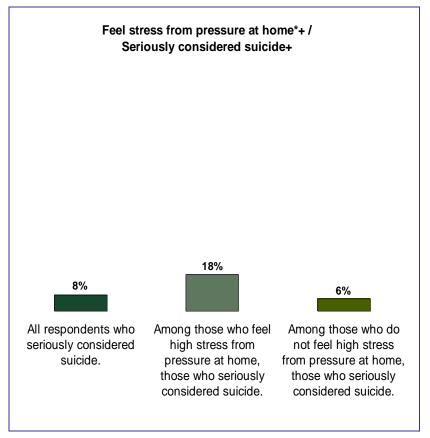

#### HARVARD PUBLIC SCHOOLS

**SELECTED COMPARISONS** 

BEHAVIORAL/EXPERIENTIAL

**CROSS-TABULATIONS** 

<sup>\*</sup> past 12 months \* past 12 months

<sup>\*</sup> Somewhat or very high levels

<sup>+</sup> past 12 months

### Harvard 2014 YRBS Grades 9 thru 12 (Combined)

<sup>\*</sup> somewhat or very high levels

<sup>+</sup> past 12 months

<sup>\*</sup> somewhat or very high levels

<sup>\*</sup> somewhat or very high levels