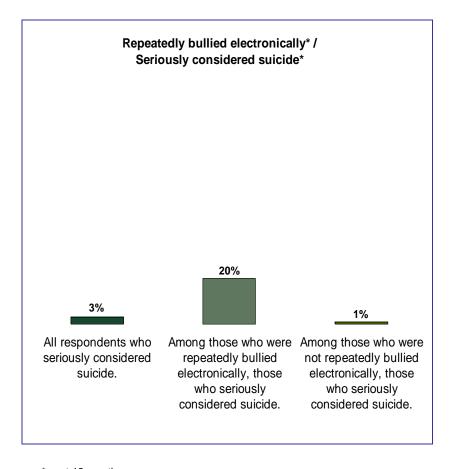

### Harvard 2014 YRBS Grades 9 thru 12 (Combined)

<sup>\*</sup> somewhat or very high levels

<sup>+</sup> past 12 months

<sup>\*</sup> somewhat or very high levels

<sup>\*</sup> somewhat or very high levels

<sup>+</sup> past 12 months

<sup>\*</sup> somewhat or very high levels

<sup>+</sup> past 12 months

<sup>\*</sup> somewhat or very high levels

<sup>+</sup> past 12 months

<sup>\*</sup> somewhat or very high levels