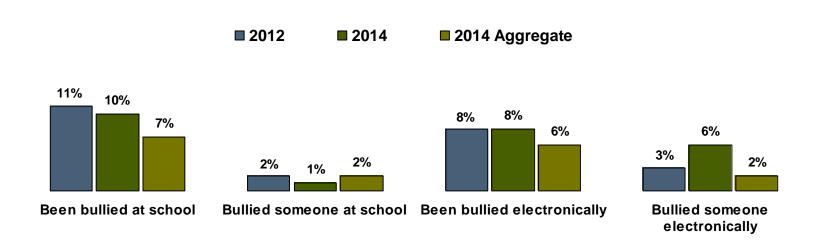

# Harvard 2014 YRBS Grades 9 thru 12 (Combined) Bullying\*

<sup>\*</sup> Repeatedly threatened, humiliated, or experienced hostile behaviors from others (past 12 months)