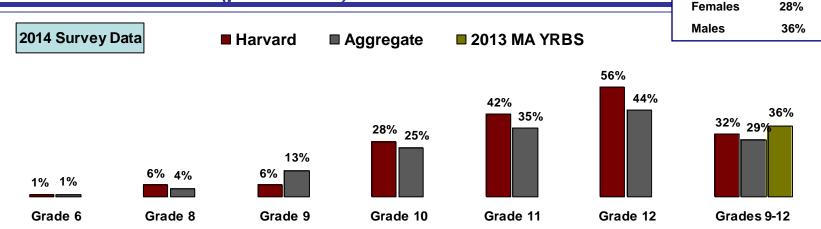

### Ever had a drink of alcohol, other than for religious reasons

**Grades 9-12 Combined** 

<u>2014</u>