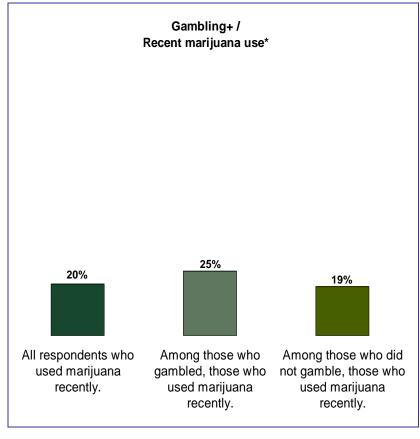

#### HARVARD PUBLIC SCHOOLS

**SELECTED COMPARISONS** 

BEHAVIORAL/EXPERIENTIAL

**CROSS-TABULATIONS** 

<sup>\*</sup> past 12 months \* past 12 months

<sup>\*</sup> Somewhat or very high levels

<sup>+</sup> past 12 months

### Harvard 2014 YRBS Grades 9 thru 12 (Combined)

<sup>\*</sup> somewhat or very high levels

<sup>+</sup> past 12 months

<sup>\*</sup> somewhat or very high levels

<sup>\*</sup> somewhat or very high levels