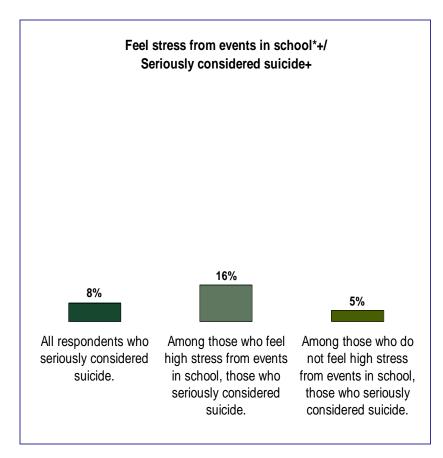

#### HARVARD PUBLIC SCHOOLS

**SELECTED COMPARISONS** 

BEHAVIORAL/EXPERIENTIAL

**CROSS-TABULATIONS** 

<sup>\*</sup> past 12 months \* past 12 months

<sup>\*</sup> Somewhat or very high levels

<sup>+</sup> past 12 months

### Harvard 2014 YRBS Grades 9 thru 12 (Combined)

<sup>\*</sup> somewhat or very high levels

<sup>+</sup> past 12 months

<sup>\*</sup> somewhat or very high levels

<sup>\*</sup> somewhat or very high levels