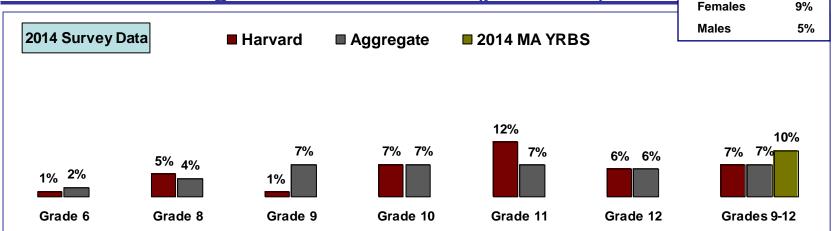

### Harvard 2014 YRBS Illegal Drug Use

**Grades 9-12 Combined** 

2014

Ever used any prescription medication not prescribed specifically for you

### **Illegal Drug Use**