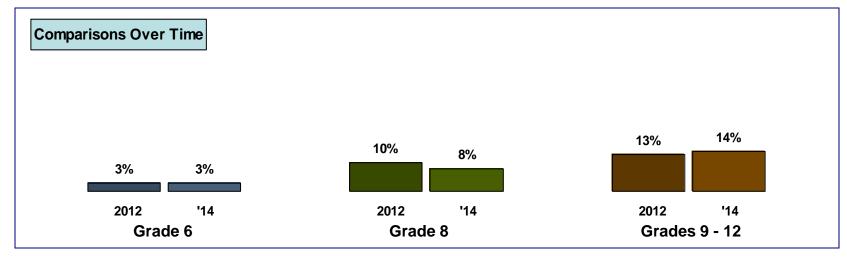

#### **Violence Related Behaviors**

**Grades 9-12 Combined** 

<u>2014</u>

Injured self on purpose (cuts, burns, bruises) (past 12 months)

\* MA YRBS includes the phrase "without wanting to die"