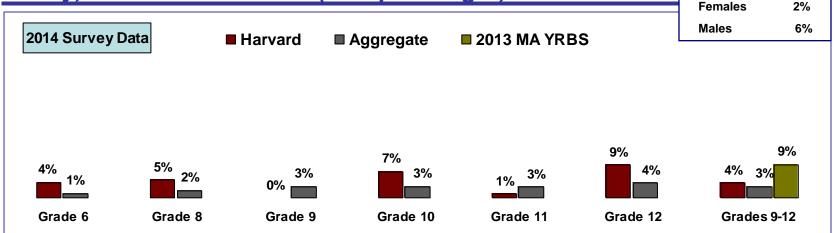

### **APPENDIX**

#### TO THE

#### **REPORT ON**

THE 2014 YOUTH RISK BEHAVIOR SURVEY

**FOR STUDENTS IN GRADES 6, 8, 9, 10, 11, AND 12** 

**FOR THE** 

### HARVARD PUBLIC SCHOOLS

### **APPENDIX A**

#### THE 2014 EMERSON YRBS

### HARVARD PUBLIC SCHOOLS

#### **SELECTED COMPARISONS**

WITH RESULTS FROM

THE 2014 EIGHT DISTRICT AGGREGATE

**AND** 

THE 2013 MASSACHUSETTS YRBS (HIGH SCHOOL ONLY)

### **Safety**

**Grades 9-12 Combined** 

<u>2014</u>

### Rarely, never wear seatbelt (as a passenger)





### Harvard 2014 YRBS Safety

Rode with impaired driver (minor) (Used alcohol/other drugs) (past month)

Grades 9-12 Combined

2014

Females 9%





### Harvard 2014 YRBS Safety

Experienced cyber-bullying (been repeatedly threatened, **Grades 9-12 Combined** <u>2014</u> humiliated or experienced hostile behaviors) (past 12 months) **Females** 4% 5% Males 2014 Survey Data **■** Harvard ■ Aggregate 8% 8% 6% 6% 6% 5% 5% 5% 5% 5% 4% 4% 3% Grade 8 Grade 11 Grade 6 Grade 9 Grade 10 Grade 12 Grades 9-12

### **Violence Related Behaviors**

**Grades 9-12 Combined** 

<u>2014</u>

### Carried weapon on school property (past month)





#### **Violence Related Behaviors**

Been bullied in school (been repeatedly threatened, humiliated or experienced hostile behaviors) (past 12 months)





####