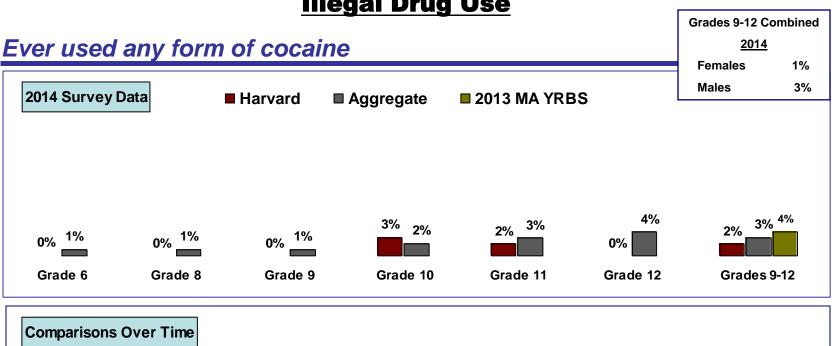

er tried cigarette smoking









# Harvard 2014 YRBS <u>Tobacco Use</u>





### **Alcohol Use**

### Ever had a drink of alcohol, other than for religious reasons









**Grades 9-12 Combined** 

<u>2014</u>

### Recent alcohol use (past month)









Grade 11

Grade 12

Grades 9-12

Grade 9

Grade 10

### **Alcohol Use**

Attended parties in homes where alcohol use by teens is allowed (past 12 months)

Grades 9-12 Combined

2014

Females 20%







**Grades 9-12 Combined** 

Grades 9-12



Grade 10

Grade 11

Grade 12

11% 11%

Grade 9

2% 3%

**Grade 8** 

0% 0%

Grade 6





**Grades 9-12 Combined** 

<u>2014</u>

### Recent marijuana use (past month)







**Grade 8** 

'14

2012

**Grades 9 - 12** 

'14

2012

2012

**Grade 6** 

'14

### Harvard 2014 YRBS Illegal Drug Use





**Grades 9-12 Combined** 

2014

Ever used any prescription medication not prescribed specifically for you



### **Illegal Drug Use**





### **Gambling**

**Grades 9-12 Combined** 

Gambled by betting on lottery, Keno, sporting events, casino games, cards, or racing (past 12 months)





### **HIV/AIDS Education**

**Grades 9-12 Combined** 

<u>2014</u>

### Ever talked about AIDS/HIV infection with parents/family















**Grades 9-12 Combined** 

<u>2014</u>

### Recent sexual intercourse (past 3 months)





### **Sexual Behavior**

**Grades 9-12 Combined** 

<u>2014</u>

### Ever had oral sex, either given or received





### **Dietary Behavior**

**Grades 9-12 Combined** 

<u>2014</u>

### Currently trying to lose weight





### **Dietary Behavior**

**Grades 9-12 Comb