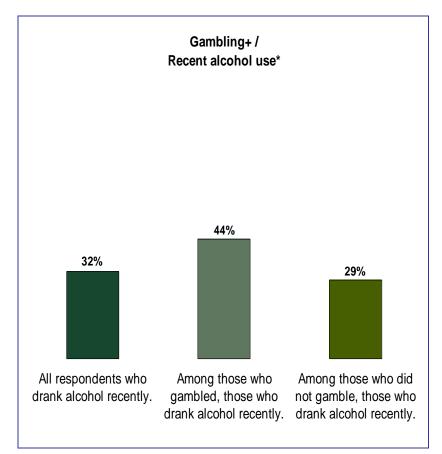

#### HARVARD PUBLIC SCHOOLS

**SELECTED COMPARISONS** 

BEHAVIORAL/EXPERIENTIAL

**CROSS-TABULATIONS** 

<sup>\*</sup> past 12 months \* past 12 months

<sup>\*</sup> Somewhat or very high levels

<sup>+</sup> past 12 months

### Harvard 2014 YRBS Grades 9 thru 12 (Combined)

<sup>\*</sup> somewhat or very high levels

<sup>+</sup> past 12 months

<sup>\*</sup> somewhat or very high levels

<sup>\*</sup> somewhat or very high levels