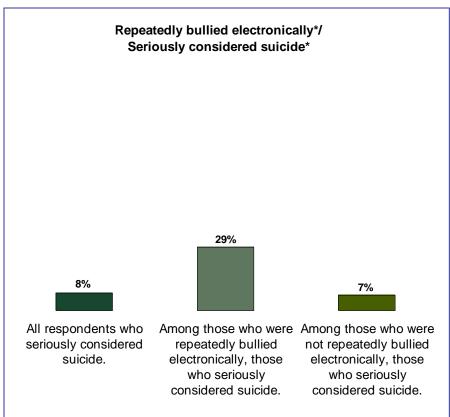

#### HARVARD PUBLIC SCHOOLS

**SELECTED COMPARISONS** 

BEHAVIORAL/EXPERIENTIAL

**CROSS-TABULATIONS** 

<sup>\*</sup> past 12 months \* past 12 months

<sup>\*</sup> Somewhat or very high levels

<sup>+</sup> past 12 months

### Harvard 2014 YRBS Grades 9 thru 12 (Combined)

<sup>\*</sup> somewhat or very high levels

<sup>+</sup> past 12 months

<sup>\*</sup> somewhat or very high levels

<sup>\*</sup> somewhat or very high levels