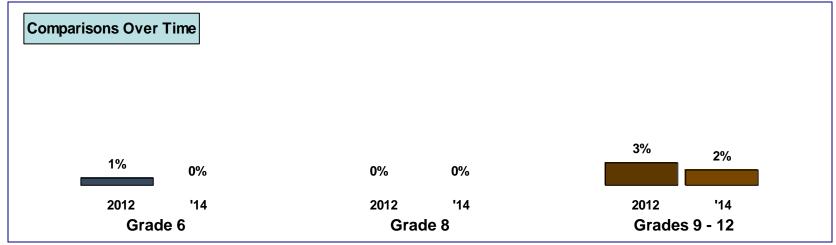

tried cigarette smoking









# Harvard 2014 YRBS <u>Tobacco Use</u>





### **Alcohol Use**

### Ever had a drink of alcohol, other than for religious reasons









**Grades 9-12 Combined** 

<u>2014</u>

### Recent alcohol use (past month)









Grade 11

Grade 12

Grades 9-12

Grade 9

Grade 10

### **Alcohol Use**

Attended parties in homes where alcohol use by teens is allowed (past 12 months)

Grades 9-12 Combined

2014

Females 20%







**Grades 9-12 Combined** 

Grades 9-12



Grade 10

Grade 11

Grade 12

11% 11%

Grade 9

2% 3%

**Grade 8** 

0% 0%

Grade 6





**Grades 9-12 Combined** 

<u>2014</u>

### Recent marijuana use (past month)







**Grade 8** 

'14

2012

**Grades 9 - 12** 

'14

2012

2012

**Grade 6** 

'14

### Harvard 2014 YRBS Illegal Drug Use





**Grades 9-12 Combined** 

2014

Ever used any prescription medication not prescribed specifically for you



### **Illegal Drug Use**





### **Gambling**

**Grades 9-12 Combined** 

Gambled by betting on lottery, Keno, sporting events, casino games, cards, or racing (past 12 months)





### **HIV/AIDS Education**

**Grades 9-12 Combined** 

<u>2014</u>

### Ever talked about AIDS/HIV infection with parents/family















**Grades 9-12 Combined** 

<u>2014</u>

### Recent sexual intercourse (past 3 months)





### **Sexual Behavior**

**Grades 9-12 Combined** 

<u>2014</u>

### Ever had oral sex, either given or received





### **Dietary Behavior**

**Grades 9-12 Combined** 

<u>2014</u>

### Currently trying to lose weight





### **Dietary Behavior**

**Grades 9-12 Combin