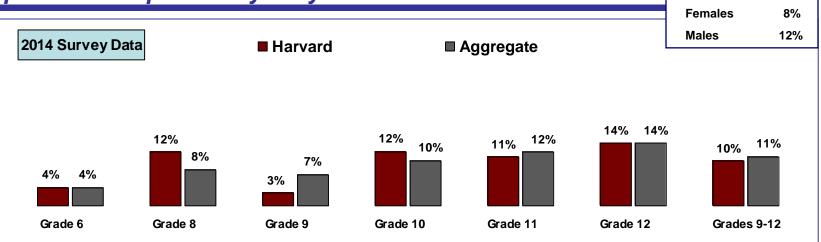

### Harvard 2014 YRBS Illegal Drug Use

**Grades 9-12 Combined** 

2014

Ever used any prescription medication not prescribed specifically for you

### **Illegal Drug Use**