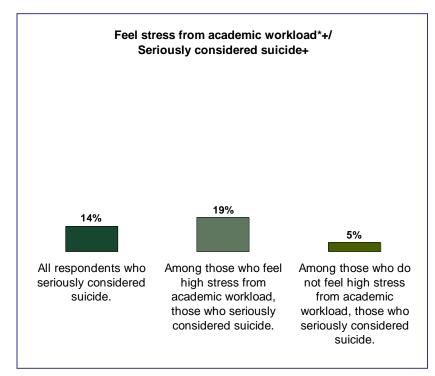

#### HARVARD PUBLIC SCHOOLS

**SELECTED COMPARISONS** 

BEHAVIORAL/EXPERIENTIAL

**CROSS-TABULATIONS** 

<sup>\*</sup> past 12 months \* past 12 months

<sup>\*</sup> Somewhat or very high levels

<sup>+</sup> past 12 months

### Harvard 2014 YRBS Grades 9 thru 12 (Combined)

<sup>\*</sup> somewhat or very high levels

<sup>+</sup> past 12 months

<sup>\*</sup> somewhat or very high levels

<sup>\*</sup> somewhat or very high levels

<sup>+</sup> past 12 months

<sup>\*</sup> somewhat or very high levels

<sup>+</sup> past 12 months

<sup>\*</sup> somewhat or very high levels

<sup>+</sup> past 12 months

<sup>\*</sup> somewhat or very high levels

<sup>\*</sup> past month

<sup>+</sup> past 12 months

<sup>\*</sup> past month

<sup>+</sup> past 12 months

<sup>\*</sup> past month

<sup>+</sup> past 12 months

<sup>\*</sup> past month

<sup>+</sup> past 12 months