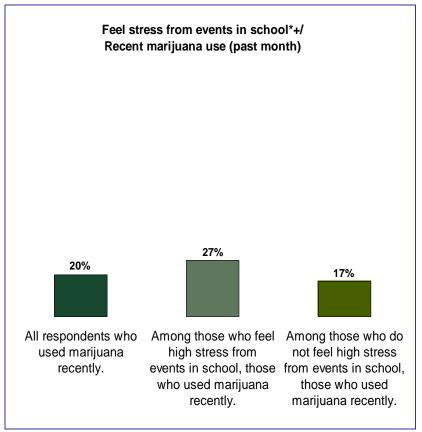

#### HARVARD PUBLIC SCHOOLS

**SELECTED COMPARISONS** 

BEHAVIORAL/EXPERIENTIAL

**CROSS-TABULATIONS** 

<sup>\*</sup> past 12 months \* past 12 months

<sup>\*</sup> Somewhat or very high levels

<sup>+</sup> past 12 months

### Harvard 2014 YRBS Grades 9 thru 12 (Combined)

<sup>\*</sup> somewhat or very high levels

<sup>+</sup> past 12 months

<sup>\*</sup> somewhat or very high levels

<sup>\*</sup> somewhat or very high levels

<sup>\*</sup> past month

<sup>+</sup> past 12 months

<sup>\*</sup> past month

<sup>+</sup> past 12 months

<sup>\*</sup> past month

<sup>+</sup> past 12 months

<sup>\*</sup> past month

<sup>+</sup> past 12 months