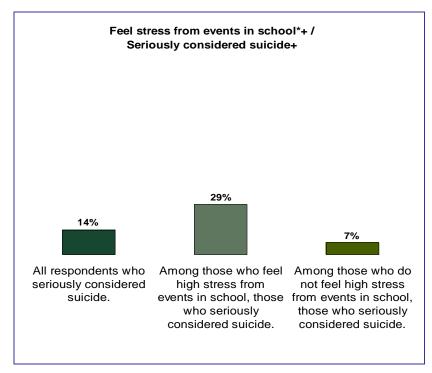

#### HARVARD PUBLIC SCHOOLS

**SELECTED COMPARISONS** 

BEHAVIORAL/EXPERIENTIAL

**CROSS-TABULATIONS** 

<sup>\*</sup> past 12 months \* past 12 months

<sup>\*</sup> Somewhat or very high levels

<sup>+</sup> past 12 months

### Harvard 2014 YRBS Grades 9 thru 12 (Combined)

<sup>\*</sup> somewhat or very high levels

<sup>+</sup> past 12 months

<sup>\*</sup> somewhat or very high levels

<sup>\*</sup> somewhat or very high levels

<sup>+</sup> past 12 months

<sup>\*</sup> somewhat or very high levels

<sup>+</sup> past 12 months

<sup>\*</sup> somewhat or very high levels

<sup>+</sup> past 12 months

<sup>\*</sup> somewhat or very high levels

<sup>\*</sup> past month

<sup>+</sup> past 12 months

<sup>\*</sup> past month

<sup>+</sup> past 12 months

<sup>\*</sup> past month

<sup>+</sup> past 12 months

<sup>\*</sup> past month

<sup>+</sup> past 12 months