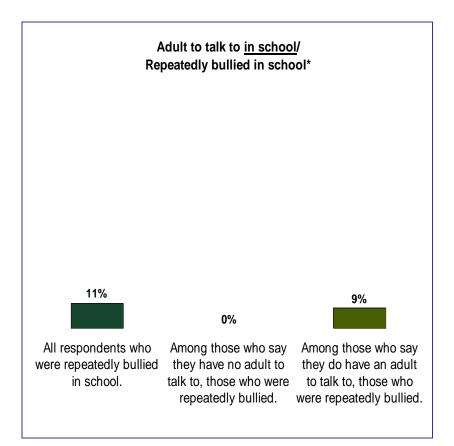

#### HARVARD PUBLIC SCHOOLS

**SELECTED COMPARISONS** 

BEHAVIORAL/EXPERIENTIAL

**CROSS-TABULATIONS** 

<sup>\*</sup> past 12 months \* past 12 months

<sup>\*</sup> Somewhat or very high levels

<sup>+</sup> past 12 months