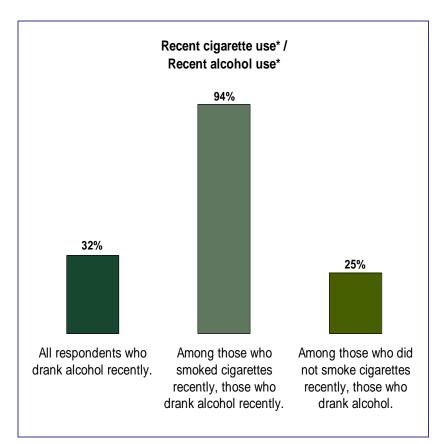

#### HARVARD PUBLIC SCHOOLS

**SELECTED COMPARISONS** 

BEHAVIORAL/EXPERIENTIAL

**CROSS-TABULATIONS** 

<sup>\*</sup> past 12 months \* past 12 months

<sup>\*</sup> Somewhat or very high levels

<sup>+</sup> past 12 months

### Harvard 2014 YRBS Grades 9 thru 12 (Combined)

<sup>\*</sup> somewhat or very high levels

<sup>+</sup> past 12 months

<sup>\*</sup> somewhat or very high levels

<sup>\*</sup> somewhat or very high levels

<sup>\*</sup> past month

<sup>+</sup> past 12 months

<sup>\*</sup> past month

<sup>+</sup> past 12 months

<sup>\*</sup> past month

<sup>+</sup> past 12 months

<sup>\*</sup> past month

<sup>+</sup> past 12 months