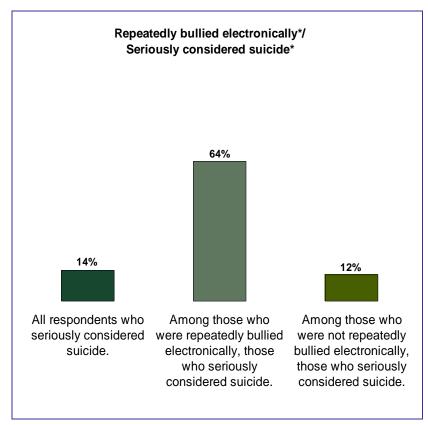

#### HARVARD PUBLIC SCHOOLS

**SELECTED COMPARISONS** 

BEHAVIORAL/EXPERIENTIAL

**CROSS-TABULATIONS** 

<sup>\*</sup> past 12 months \* past 12 months

<sup>\*</sup> Somewhat or very high levels

<sup>+</sup> past 12 months

### Harvard 2014 YRBS Grades 9 thru 12 (Combined)

<sup>\*</sup> somewhat or very high levels

<sup>+</sup> past 12 months

<sup>\*</sup> somewhat or very high levels

<sup>\*</sup> somewhat or very high levels

<sup>+</sup> past 12 months

<sup>\*</sup> somewhat or very high levels

<sup>+</sup> past 12 months

<sup>\*</sup> somewhat or very high levels

<sup>+</sup> past 12 months

<sup>\*</sup> somewhat or very high levels

<sup>\*</sup> past month

<sup>+</sup> past 12 months

<sup>\*</sup> past month

<sup>+</sup> past 12 months

<sup>\*</sup> past month

<sup>+</sup> past 12 months

<sup>\*</sup> past month

<sup>+</sup> past 12 months