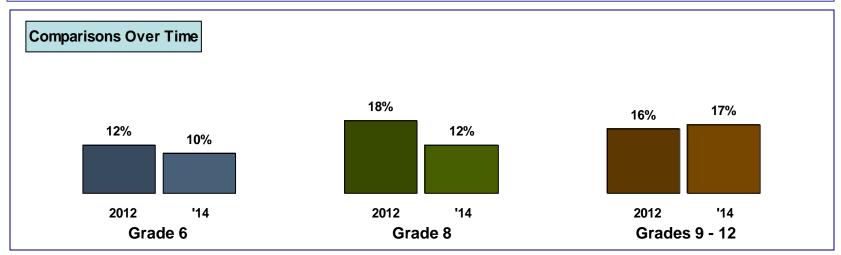

### Recent marijuana use (past month)

**Grade 8** 

'14

2012

**Grades 9 - 12** 

'14

2012

2012

**Grade 6** 

'14