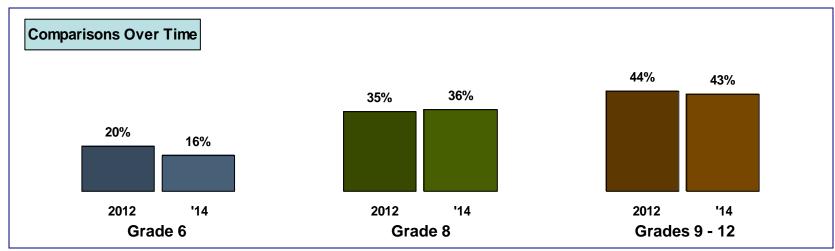

### Ever had a drink of alcohol, other than for religious reasons

**Grades 9-12 Combined** 

<u>2014</u>