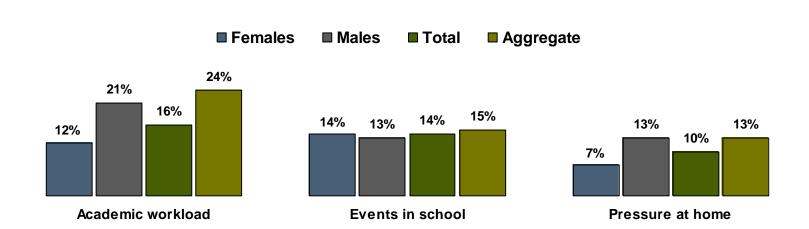

## Harvard 2014 YRBS Grade 6 Stress

Somewhat or very high levels of stress (past 12 months) as a result of: