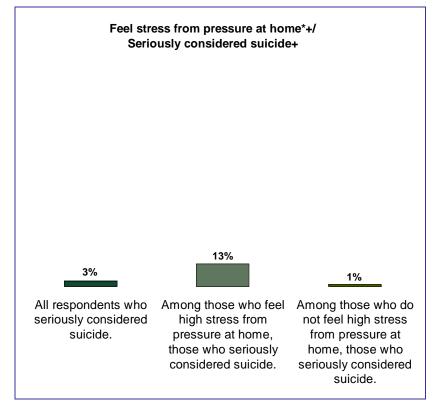

### Harvard 2014 YRBS Grades 9 thru 12 (Combined)

<sup>\*</sup> somewhat or very high levels

<sup>+</sup> past 12 months

<sup>\*</sup> somewhat or very high levels

<sup>\*</sup> somewhat or very high levels

<sup>+</sup> past 12 months

<sup>\*</sup> somewhat or very high levels

<sup>+</sup> past 12 months

<sup>\*</sup> somewhat or very high levels

<sup>+</sup> past 12 months

<sup>\*</sup> somewhat or very high levels