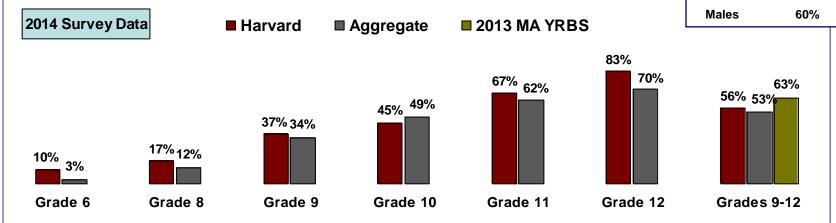

bullied in school (been repeatedly threatened, humiliated or experienced hostile behaviors) (past 12 months)





#### **Violence Related Behaviors**

**Grades 9-12 Combined** 

<u>2014</u>

Injured self on purpose (cuts, burns, bruises) (past 12 months)



\* MA YRBS includes the phrase "without wanting to die"



#### **Stress**

**Grades 9-12 Combined** 

<u>2014</u>

Experienced somewhat or very high stress as a result of academic workload (past 12 months)



### **Suicide**

**Grades 9-12 Combined** 

<u>2014</u>

### Seriously considered suicide (past 12 months)







**Grades 9-12 Combined** 

<u>2014</u>



### Ever tried cigarette smoking









# Harvard 2014 YRBS <u>Tobacco Use</u>





### **Alcohol Use**

### Ever had a drink of alcohol, other than for religious reasons









**Grades 9-12 Combined** 

<u>2014</u>

### Recent alcohol use (past month)









Grade 11

Grade 12

Grades 9-12

Grade 9

Grade 10

### **Alcohol Use**

Attended parties in homes where alcohol use by teens is allowed (past 12 months)

Grades 9-12 Combined

2014

Females 20%







**Grades 9-12 Combined** 

Grades 9-12



Grade 10

Grade 11

Grade 12

11% 11%

Grade 9

2% 3%

**Grade 8** 

0% 0%

Grade 6





**Grades 9-12 Combined** 

<u>2014</u>

### Recent marijuana use (past month)







**Grade 8** 

'14

2012

**Grades 9 - 12** 

'14

2012

2012

**Grade 6** 

'14

### Harvard 2014 YRBS Illegal Drug Use





**Grades 9-12 Combined** 

2014

Ever used any prescription medication not prescribed specifically for you



### **Illegal Drug Use**





### **Gambling**

**Grades