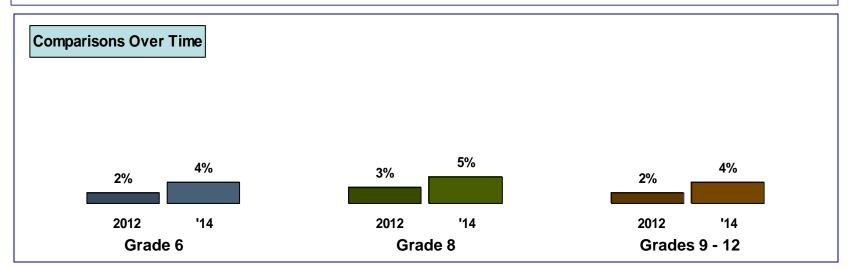

### **APPENDIX**

#### TO THE

#### **REPORT ON**

THE 2014 YOUTH RISK BEHAVIOR SURVEY

**FOR STUDENTS IN GRADES 6, 8, 9, 10, 11, AND 12** 

**FOR THE** 

### HARVARD PUBLIC SCHOOLS

### **APPENDIX A**

#### THE 2014 EMERSON YRBS

### HARVARD PUBLIC SCHOOLS

#### **SELECTED COMPARISONS**

WITH RESULTS FROM

THE 2014 EIGHT DISTRICT AGGREGATE

**AND** 

THE 2013 MASSACHUSETTS YRBS (HIGH SCHOOL ONLY)

### **Safety**

**Grades 9-12 Combined** 

<u>2014</u>

### Rarely, never wear seatbelt (as a passenger)





### Harvard 2014 YRBS Safety

Rode with impaired driver (minor) (Used alcohol/other drugs) (past month)

Grades 9-12 Combined

2014

Females 9%





### Harvard 2014 YRBS Safety

Experienced cyber-bullying (been repeatedly threatened, **Grades 9-12 Combined** <u>2014</u> humiliated or experienced hostile behaviors) (past 12 months) **Females** 4% 5% Males 2014 Survey Data **■** Harvard ■ Aggregate 8% 8% 6% 6% 6% 5% 5% 5% 5% 5% 4% 4% 3% Grade 8 Grade 11 Grade 6 Grade 9 Grade 10 Grade 12 Grades 9-12

### **Violence Related Behaviors**

**Grades 9-12 Combined** 

<u>2014</u>

### Carried weapon on school property (past month)





#### **Violence Related Behaviors**

Been bullied in school (been repeatedly threatened, humiliated or experienced hostile behaviors) (past 12 months)





#### *