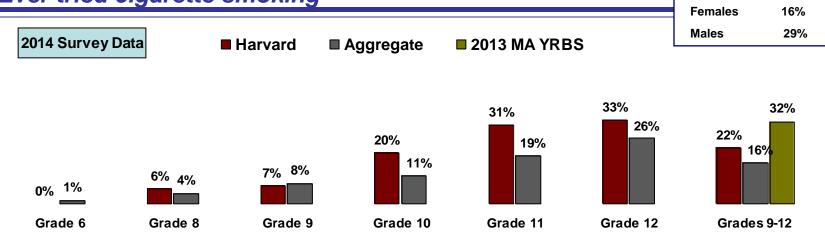

**

**Grades 9-12 Combined** 

<u>2014</u>

### Carried weapon on school property (past month)





#### **Violence Related Behaviors**

Been bullied in school (been repeatedly threatened, humiliated or experienced hostile behaviors) (past 12 months)





#### **Violence Related Behaviors**

**Grades 9-12 Combined** 

<u>2014</u>

Injured self on purpose (cuts, burns, bruises) (past 12 months)



\* MA YRBS includes the phrase "without wanting to die"



#### **Stress**

**Grades 9-12 Combined** 

<u>2014</u>

Experienced somewhat or very high stress as a result of academic workload (past 12 months)



### **Suicide**

**Grades 9-12 Combined** 

<u>2014</u>

### Seriously considered suicide (past 12 months)







**Grades 9-12 Combined** 

<u>2014</u>



### Ever tried cigarette smoking









# Harvard 2014 YRBS <u>Tobacco Use</u>





### **Alcohol Use**

### Ever had a drink of alcohol, other than for religious reasons









**Grades 9-12 Combined** 

<u>2014</u>

### Recent alcohol use (past month)









Grade 11

Grade 12

Grades 9-12

Grade 9

Grade 10

### **Alcohol Use**

Attended parties in homes where alcohol use by teens is allowed (past 12 months)

Grades 9-12 Combined

2014

Females 20%







**Grades 9-12 Combined** 

Grades 9-12



Grade 10

Grade 11

Grade 12

11% 11%

Grade 9

2% 3%

**Grade 8** 

0% 0%

Grade 6





**Grades 9-12 Combined** 

<u>2014</u>

### Recent marijuana use (past month)







**Grade 8** 

'14

2012

**Grades 9 - 12** 

'14

2012

2012

**Grade 6** 

'14

### Harvard 2014 YRBS Illegal Drug Use





**Grades 9-12 Combined**