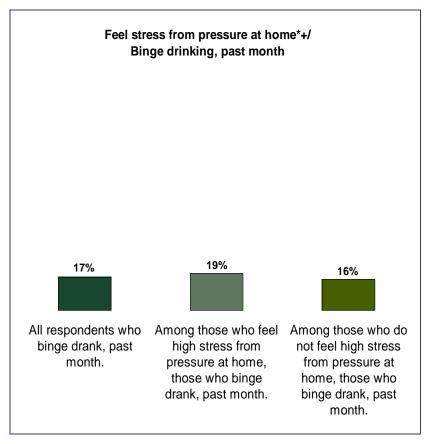

#### HARVARD PUBLIC SCHOOLS

**SELECTED COMPARISONS** 

BEHAVIORAL/EXPERIENTIAL

**CROSS-TABULATIONS** 

<sup>\*</sup> past 12 months \* past 12 months

<sup>\*</sup> Somewhat or very high levels

<sup>+</sup> past 12 months

### Harvard 2014 YRBS Grades 9 thru 12 (Combined)

<sup>\*</sup> somewhat or very high levels

<sup>+</sup> past 12 months

<sup>\*</sup> somewhat or very high levels

<sup>\*</sup> somewhat or very high levels

<sup>\*</sup> past month

<sup>+</sup> past 12 months

<sup>\*</sup> past month

<sup>+</sup> past 12 months

<sup>\*</sup> past month

<sup>+</sup> past 12 months

<sup>\*</sup> past month

<sup>+</sup> past 12 months